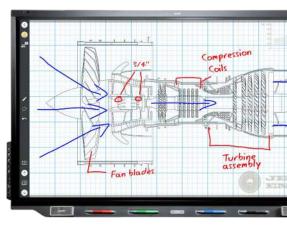

# Use digital ink with any application

SMART Ink desktop software gives instructors the power to mark up anything, anywhere – even in applications without ink tools. Add and move notes, erase, or even convert ink to text on the fly - all without the distraction of changing pens or tool settings. Works fluidly with Windows Ink.

# Simple to use Simple to deploy Simple to support

**Designed for the simplicity instructors need**. Pens write, fingers move and gesture, erasers\* erase – all automatically, without having to learn new application menus or commands. Markup any content with true walk up and use simplicity, so everyone can benefit from your technology implementation.