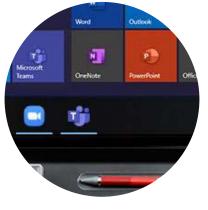

# Experience better video conferencing

SMART displays work with UVC webcams, Zoom, Google Meet<sup>™</sup>, Microsoft Teams<sup>™</sup> and more. Deliver lessons while sharing screens in these applications, and enhance them with digital ink and tools to focus students' attention.

# Use digital ink with any application

SMART Ink desktop software gives instructors the power to mark up anything, anywhere – even in applications without ink tools. Add and move notes, erase, or even convert ink to text on the fly - all without the distraction of changing pens or tool settings. Works fluidly with Windows Ink.