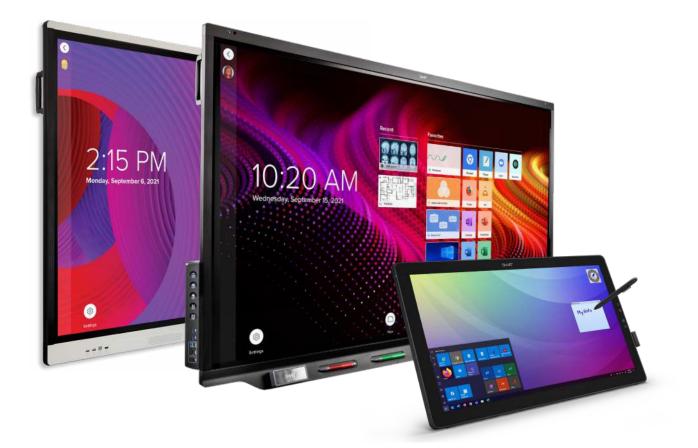

# There's a SMART display for **EVERY LEARNING ENVIRONMENT**

Choose from three SMART products engineered to fit every instructor, student, AV setup and budget.

## 7000R series

Precision learning and collaboration

## **MX** series

### **SMART Podium 624**