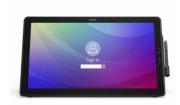

### **SMART Podium 624**

#### integrate with any projector or large format display

#### **Touch technology**

- Capacitive with EMR
- 10 points of touch
- Object Awareness
- Cordless, battery-free pen
- Palm rejection

#### Plug & Play compatibiliby

- 🛿 🔹 Windows, Mac OS & Chrome OS
- Works fluidly with Windows Ink

#### 24" HD display

• 4 convenience buttons

#### EMR Pen Features

- Pressure sensitive nib & eraser
- 2 programmable buttons

#### SMART Limited warranty

Advance replacement, 2-way shipping

#### Discluded

- SMART Ink
- Adjustable stand: 11° to 73°
- Detachable pen holder & tether

Products not shown to scale. \* Select regional availability \* Subscription included with iQ enabled models for length of included product warranty term