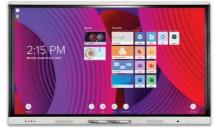

## 7000R series

Precision learning and collaboration

#### Touch technology

- HyPr Touch<sup>™</sup> with EMR
- 26 points of touch
- Object Awareness<sup>™</sup>
- Simultaneous Tool Differentiation
- 4-Pen Pen ID<sup>™</sup>

#### Built-in computing

- iQ powered by Android<sup>™</sup>
- Whiteboard & education content

#### 4K Ultra HD display

- 75" 86"
- 50,000 hrs
- Energy Star & Ecodesign
- Integrated 15W speakers
- 6+1 x input preview: 4 x HDMI,
- USB-C, VGA + OPS PC slot
- Proximity sensors

#### SMART Assure warranty

 Advance replacement, 2-way shipping, onsite RMA support<sup>+</sup>

#### Discluded

- SMART Ink<sup>®</sup>
- SMART Remote Management<sup>‡</sup>
- Wall mount
- Remote control