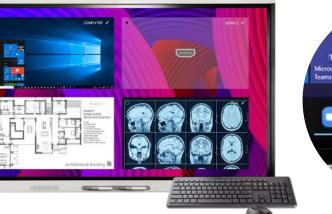

# A hub for all your CLASSROOM TECHNOLOGY

Get more from your technology and infrastructure investments, with a solution that connects them together for easier, more effective use.

#### **Built-in USB hub**

Plug in multiple computers and video inputs to your SMART display with iQ, then easily switch between them with live input preview. Any USB peripheral (UVC webcam, keyboard, mouse and more) plugged into the SMART display can be used across any connected device.