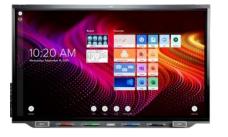

## **MX** series

## Designed for all teaching and learning spaces

#### Touch technology

- HyPr Touch with Advanced IR
- 20 points of touch
- Object Awareness
- Simultaneous Tool Differentiation

#### Built-in computing

- iQ powered by Android
- Whiteboard & education content

#### 4K Ultra HD display

- 55" 65" 75" 86"
- 50,000 hrs
- Energy Star & Ecodesign
- Integrated 15W speakers
- 4+1 x input preview: 3 x HDMI, VGA, + OPS PC slot

#### SMART Assure warranty

 Advance replacement, 2-way shipping, onsite RMA support<sup>†</sup>

#### 🔯 Included

- SMART Ink
- SMART Remote Management<sup>‡</sup>
- Wall mount
- Remote control