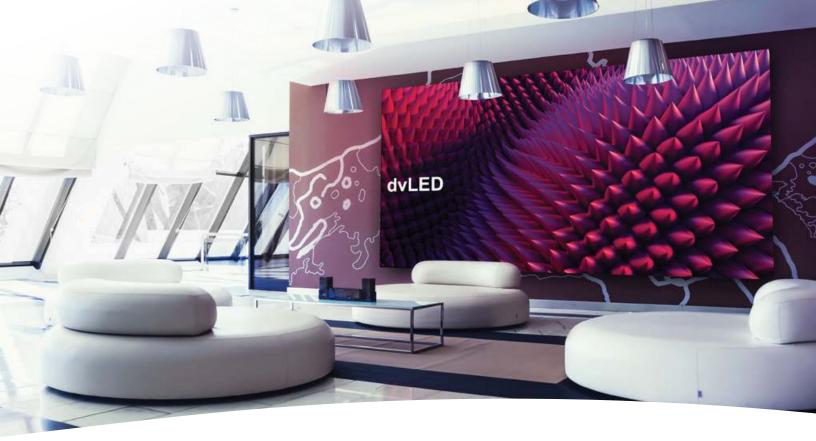

# Sharp NEC Display Solutions dvLED solutions:

## **Direct View LED Kitted SKUs**

NEC has created LED installation kits that include all of the key components needed for a video wall built with dvLED. These kits feature a standard 16:9 aspect ratio and include the

LED controller, installation frame and even spare parts for service. 110", 137", 165" and 220"

0.9mm – 3.8mm