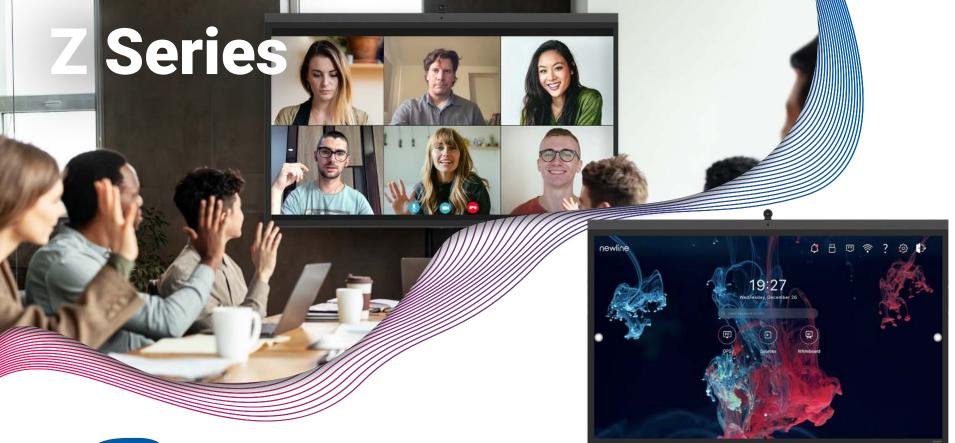

#### **Built-in Mic Array**

An integrated 8-microphone array with automatic gain control and echo canceling technology ensures a crisp clear voice transmission from anywhere in the room.

#### **Modular Camera**

The UC Ready Z Series comes with a flexible 4K modular, wide-angle camera with a 120° FOV can be tilted upward and downward within 15° to the angle that works for conference rooms of all sizes.

#### **Eco-Friendly Proximity Sensor**

Equipped with a Proximity Sensor, the display will sleep/reawaken automatically based on human presence in the room.

Redefine collaboration with the Newline Z Series, an ultra-high definition display that provides an immersive audio-visual experience for your meeting rooms and huddle spaces. The UC Ready Z Series comes with an onboard computer (OPS) and a flexible 4K wide-angle camera. Don't need an OPS or camera? Choose the non-UC Z Series and save.