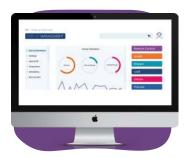

#### **Remote Management**

- Centrally manage your Newline interactive displays from any location through a secure and dedicated web portal.
- √ Easily manage and deploy apps and configure Newline display settings.
- √ Use the digital signage features or broadcast messages to all displays.