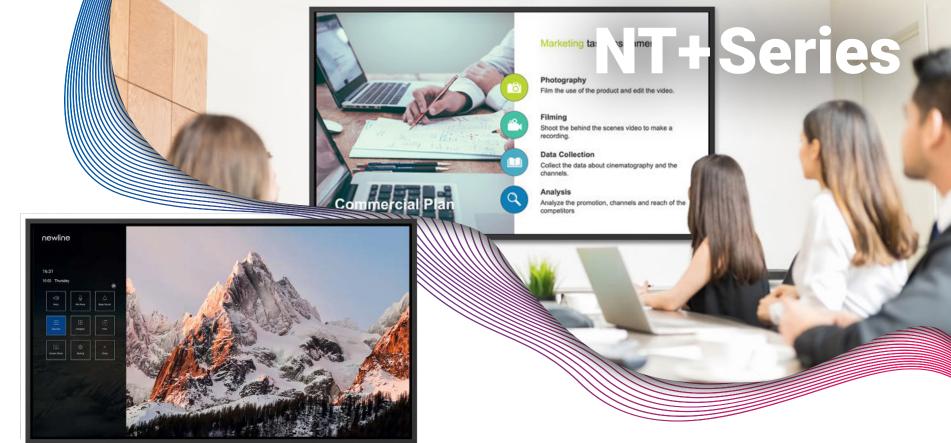

#### **OPS Computer Enabled**

Upgrade your digital screen with an optional OPS on-board computer. Unlock exponentially more functionality when conducting meetings.

Newline also offers a non-touch display solution for your presentation halls and signage. Your office runs non-stop and so can your technology. The commercial grade design allows the NT Series to run continuously 24/7. Ensure the highest quality visual presentations and digital office signage with Newline's NT Series non-touch display.

4K Ultra-High Definition

Bluetooth Capable

Slot

Control by Remote

Compatible with all Devices

**Coming Soon!** As the next generation of non-touch, the newly updated NT+ Series brings you everything you need for presentations, wireless casting, and sharing files and videos. Have everything you want on a bright, vivid display without paying for more features that you don't need. The NT+ Series streamlines how you communicate in the office by focusing on being a brilliant, easy to control display.

Modular Wi-Fi

Remote Display Management

4K Image Quality

24/7 Commercial Grade LED

55" - TT-5522NT-PLUS 65' 86" - TT-8622NT-PLUS

**Product Part Numbers** 65" - TT-6522NT-PLUS

US 75" - TT-7522NT-PLUS 98" - TT-9822NT-PLUS