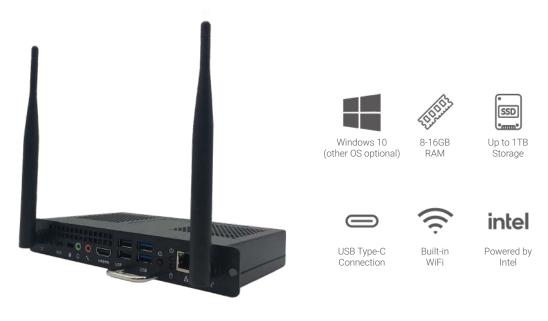

## Plug & Play Computers for Your Display

Upgrade your operating system to a dedicated Intel-powered computer. Bypass connecting or casting a laptop with the integrated OPS. Fill your display's OPS slot with an on-board computer that brings you all the power of a desktop computer right to your display. As your organization continues to grow and demands more power, the OPS is easily swappable for a more powerful version.

|                  | Good 4K                         | Better 4K                       | Best 4K                         |
|------------------|---------------------------------|---------------------------------|---------------------------------|
| Part Number      | EPR8A65800-000                  | EPR8A64000-000                  | EPR8A67160-000                  |
| CPU              | i5-8265U, 6M Cache, 3.90 GHz    | i7-8565U, 8M Cache, 4.60 GHz    | i7-8565U, 8M Cache, 4.60 GHz    |
| GPU              | Intel HD Graphics 620           | Intel HD Graphics 620           | Intel HD Graphics 620           |
| RAM              | 8GB                             | 8GB                             | 16GB                            |
| Hard Disk        | 128GB SATA3 SSD                 | 256GB SATA3 SSD                 | 256GB SATA3 SSD                 |
| Built-in WiFi    | 802.11b/g/n/ac                  | 802.11b/g/n/ac                  | 802.11b/g/n/ac                  |
| OS               | Win 11 Pro<br>(Win 10 Optional) | Win 11 Pro<br>(Win 10 Optional) | Win 11 Pro<br>(Win 10 Optional) |
| RAM Upgrades     | Up to 32GB                      | Up to 32GB                      | Up to 32GB                      |
| Storage Upgrades | Up to 1TB SSD                   | Up to 1TB SSD                   | Up to 1TB SSD                   |