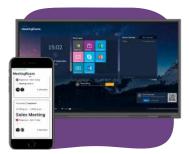

#### **All-In-One Meeting Solution**

- Walk up and start your meetings with a one-touch solution that keeps your computer and network secure.
- Easily access approved apps, view the room's calendar, and start a videoconferencing call - all with one button!

Launch Control supports: