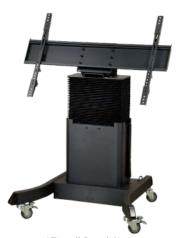

#### **TRULIFT Mobile Stand**

Motorized stands let you adjust your display height with a remote or electronic option, giving you easy visibility.

\*Fits all Panel Sizes SKU: EPR8A60060-000\*

Newline partners with a variety of different mobile stand and wall mount providers to help you find the best fit for your needs.