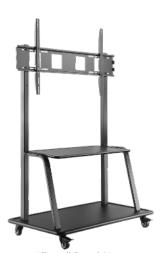

#### **Mobile Stand**

Adjust the height of your display so that your students can touch and interact directly with the screen.

\*Fits all Panel Sizes SKU: EPR8A50500-SQR\*

#### **TRULIFT Mobile Stand**

Motorized stands let you adjust your display height with a remote or electronic option, giving you easy visibility.

\*Fits all Panel Sizes SKU: EPR8A60060-000\*

Newline partners with a variety of different mobile stand and wall mount providers to help you find the best fit for your needs.