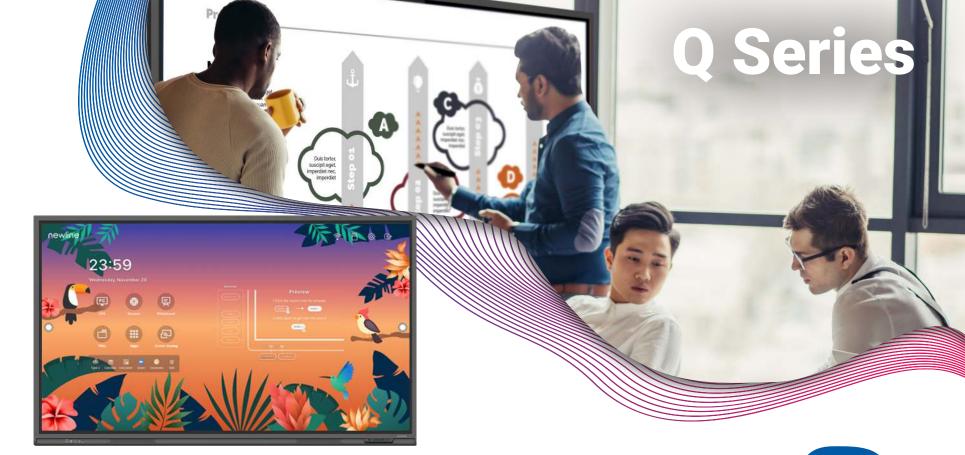

#### **Product Part Numbers**

55" - TT-5522Z TT-5522Z-UC 65" - TT-6522Z TT-6522Z-UC 75" - TT-7522Z TT-7522Z-UC 86" - TT-8622Z TT-8622Z-UC

Your team has varying levels of needs, so naturally your office hardware must be equipped to meet that demand. Connectivity that matches your personal devices, displays to rival even the best televisions, and integration that makes for a seamless transition. Leverage the power of the Q Series for today's complex collaboration landscape.

Embedded Android 11.0

WiFi 6 Module

Remote Management

Compatible with all Devices

Coating

Profiles

Pen Trav

USB Type-C With Power

#### **Product Part Numbers**

98" - TT-9821Q

#### **Modern Connectivity**

Avoid adapter mishaps and incompatibility. The Q Series has the latest I/Os such as USB-C (with power) and WiFi 6.

#### **Embedded Whiteboard**

Make the best use of virtual/hybrid meetings with a feature-rich whiteboard. Import docs, images, and videos in one app.

#### **Newline App Store**

Don't sacrifice the tools already in use. Download your project management, meeting, and news apps compatible with touch.

#### **Advanced Remote Control**

Non-touch doesn't mean limited screen control. The provided double-sided remote is equipped with an air mouse and QWERTY keyboard.

#### **Digital Signage Management**

Save time with pushing out OTA updates, mass notifications, and rotating messages through remote display mangement.

#### **OPS Computer Enabled**

Upgrade your digital screen with an optional OPS on-board computer. Unlock exponentially more functionality when conducting meetings.

Newline also offers a non-touch display solution for your presentation halls and signage. Your office runs non-stop and so can your technology. The commercial grade design allows the NT Series to run continuously 24/7. Ensure the highest quality visual presentations and digital office signage with Newline's NT Series non-touch display.