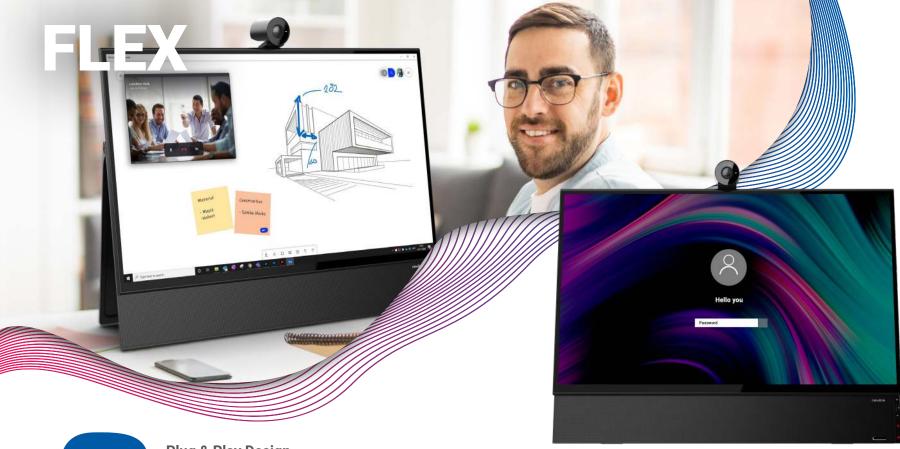

#### **Capacitive Touch**

What is a touch screen device without superior interactivity? Second nature writing and responsive touch relieves you from the mouse!

27"

Powered USB Type-C w/ 60W

yet—with easy connectivity, you can ditch the charging cable.

Seemingly overnight physical paperwork and in-person meetings became

ease. The Newline Flex helps you attend meetings, review documents, and collaborate from one device, in office or remote. Don't put your laptop away just

antiquated workplace concepts. Navigate the new workplace environment with

8 Mic Array & Echo Cancellation

Active Pen w/ Palm Rejection

2.1 Channel Speakers

Product Part Numbers

**FLEX** 