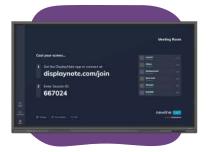

#### **Wireless Screen Sharing**

- √ Easily share your screen from any device.
- √ Newline Cast is simple to use, with one click you
  can present wirelessly from any network.
- Control and annotate from the Newline display or from your own device all with the freedom to walk around the room.
- √ Present up to 4 screens simultaneously.