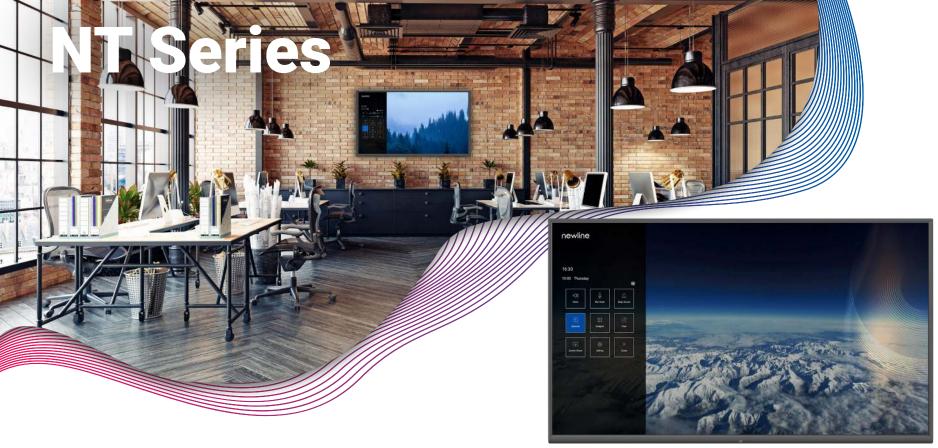

#### **OPS Computer Enabled**

Upgrade your digital screen with an optional OPS on-board computer. Unlock exponentially more functionality when conducting meetings.

Newline also offers a non-touch display solution for your presentation halls and signage. Your office runs non-stop and so can your technology. The commercial grade design allows the NT Series to run continuously 24/7. Ensure the highest quality visual presentations and digital office signage with Newline's NT Series non-touch display.

4K Ultra-High Definition

Bluetooth Capable

Slot

Control by Remote

Compatible with all Devices

**Coming Soon!** As the next generation of non-touch, the newly updated NT+ Series brings you everything you need for presentations, wireless casting, and sharing files and videos. Have everything you want on a bright, vivid display without paying for more features that you don't need. The NT+ Series streamlines how you communicate in the office by focusing on being a brilliant, easy to control display.

Modular Wi-Fi

Remote Display Management

4K Image Quality

24/7 Commercial Grade LED

55" - TT-5522NT-PLUS 65' 86" - TT-8622NT-PLUS

**Product Part Numbers** 65" - TT-6522NT-PLUS

US 75" - TT-7522NT-PLUS 98" - TT-9822NT-PLUS