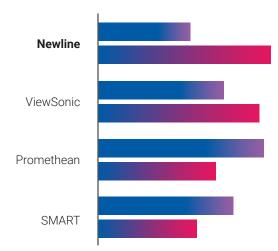

#### Newline is Number 1!

Newline is the largest manufacturer of interactive displays in the United States. Our business model keeps us growing like none other.

Q3 2020 vs Q3 2021

\* Data provided by 2021 Futuresource Consulting Ltd