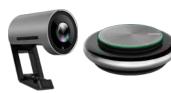

#### **MEET CAM**

- 4K camera
- Auto framing
- 120° camera field-of-view
- Connect via bluetooth & USB
- 360° bluetooth microphone place anywhere in the room
- Echo cancellation

Camera

360° Microphone

360° Microphone

- 4K camera
- Auto-Focus Lens
- Connect via USB Type-C
- Flexible multi-jointed design
- Adjustable LED Light
- Works with all Newline displays

Camera

Flexible Shooting Area