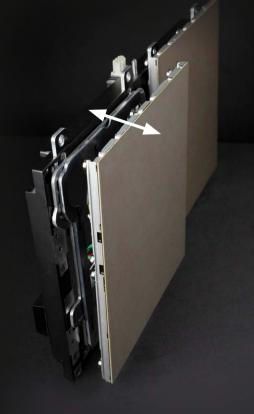

#### Design fully de-risks servicing

Installing an LED video wall is quite challenging. There is a risk to damage the LED modules during installation, but also the time required is unpredictable because the wall generally needs some tweaking afterwards. Over 80% of LED installations globally are impacted by damages. The guided module placement of TruePix ensures truly seamless and risk-free installation. The shift insertion method makes sure that no LED damages occur, because the individual LEDs never risk of bumping into each other. For the finest pixel pitches, this procedure is camerasupported. The smart engineering not only perfects installation, but also eases servicing. Module replacement is done in an elegant way: a motor is activated which pushes the module out in a parallel way, allowing easy removal of the module. When the module needs to be removed from the back, a sliding mechanism is foreseen to make it just as simple. The smartly engineered TruePix tiles have a screen diameter of 27", with an aspect ratio of 16:9. This means it has been designed for commonly used resolutions (such as Full HD, 4K UHD, etc.). Pixel pitches range from 0.9 to 1.9 mm, allowing you to pick the right product for your need, application or environment. You can even choose between setting your wall in a standard or curved configuration.