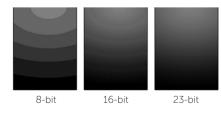

#### Many shades of black and white

Unlike a chessboard, not everything is simply black and white. There are a lot of nuances in the edges of the spectrum, and showing these is what brings content to life - and defines for an important part the image quality of the video wall. Especially in low brightness mode details can get lost, which can for example lead to wrong decisionmaking in control rooms or poor images in television studios. With 23-bit internal processing, Barco supports the full dynamic range of the images.