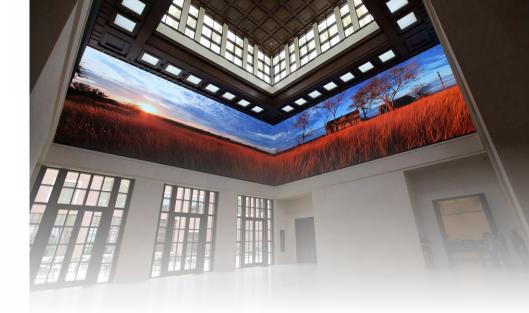

## A solution for any environment

The flexibility of TruePix does not confine itself to a single market. With its magnificent images, perfectly seamless canvas and highest reliability, TruePix matches the visualization needs of many professionals, and is ideally suited to display compelling content in impressive corporate lobbies, mission critical control rooms, executive board rooms, experience centers, television studios and VR environments.

#### Corporate

You can make a trip to your office an engaging and impressive experience for both visitors and employees by introducing a TruePix LED wall. Whether it is in your corporate lobby, experience center, auditorium or boardroom, the accurate and vivid color representation will enable you to promote, prove, show and share, enabling enhanced internal collaboration and boosting the power of your brand.