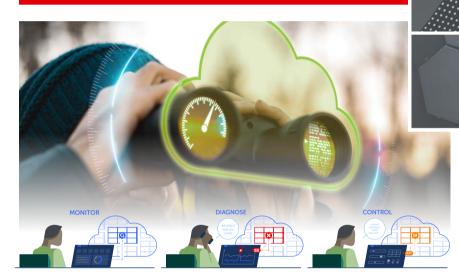

#### The cloud-connected LED video wall

Monitoring the performance of the video wall is one of the most effective techniques to prevent downtime. Ideally, this is done from a central location, from where a managed service provider monitors a large fleet of video walls. With Barco's Video wall Management Suite, all vital parameters of the LED video wall can be viewed remotely. Depending on your subscription plan, additional diagnosing and controlling options can be unlocked – even allowing remote problem solving. This saves a lot of site visits – contributing to reduced costs.