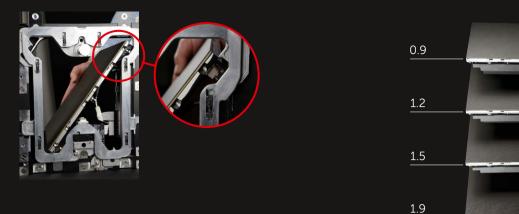

#### **Guided LED module placement**

#### Design fully de-risks servicing

Installing an LED video wall is quite challenging. There is a risk to damage the LED modules during installation, but also the time required is unpredictable because the wall generally needs some tweaking afterwards. Over 80% of LED installations globally are impacted by damages. The guided module placement of TruePix ensures truly seamless and risk-free installation. The shift insertion method makes sure that no LED damages occur, because the individual LEDs never risk of bumping into each other. For the finest pixel pitches, this procedure is camerasupported. The smart engineering not only perfects installation, but also eases servicing. Module replacement is done in an elegant way: a motor is activated which pushes the module out in a parallel way, allowing easy removal of the module. When the module needs to be removed from the back, a sliding mechanism is foreseen to make it just as simple. The smartly engineered TruePix tiles have a screen diameter of 27", with an aspect ratio of 16:9. This means it has been designed for commonly used resolutions (such as Full HD, 4K UHD, etc.). Pixel pitches range from 0.9 to 1.9 mm, allowing you to pick the right product for your need, application or environment. You can even choose between setting your wall in a standard or curved configuration.