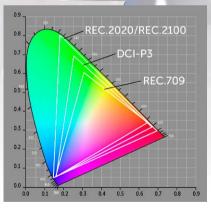

#### **Colors you can trust**

There's a whole rainbow between black and white... so let your true colors shine as intended. Combining Barco's proprietary smart calibration method for wide color gamut support with Barco's full color balancing control solution ensures an exquisite image quality.

#### **Powerful as a Queen**

There's a whole rainbow between black and white ... so let your true colors shine as intended. TruePix LED walls run on our proprietary processing platform Infinipix® Gen2, which ensures color accuracy and contrast at any brightness. What's more, you'll keep a flawless image at all times thanks to the system's low latency and automatic calibration.