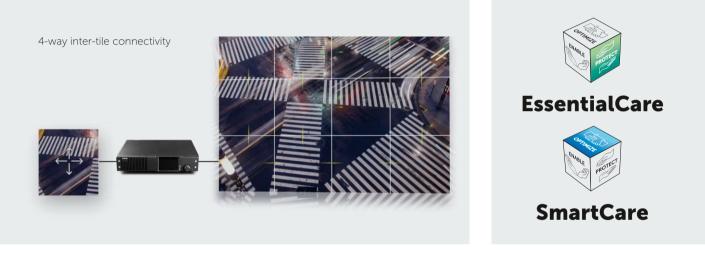

#### 24/7 reliability

In any environment things can go wrong. And a system is only as solid as its most vulnerable component. To ensure uptime, Barco foresees redundancy of a number of critical components. 4-way inter-tile communication and signal loop redundancy are embedded, to guarantee an uninterrupted data flow. To complement this, you can choose redundant processors and power supplies. These measures account for TruePix' rock-solid performance.

#### 10 years peace of mind with EssentialCare and SmartCare

A video wall is an investment for the long haul. That is why Barco offers 10 years of services, with full availability of batch-compatible spare parts. To ensure fast resolution of the system in case of an issue, we have spare modules on site, priority helpdesk support and express shipment for all spare parts.