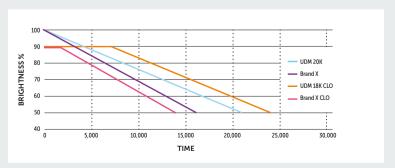

The UDM is designed to run more than **20,000 hours** without compromising on color or brightness consistency. Barco's **Constant Light Output** helps managing the brightness levels of your rental fleet. It allows you to achieve constant brightness across your unit's rental lifetime. But CLO also offers the opportunity to adjust the brightness across multiple units with different lifetimes for perfect blending results and efficient fleet management.