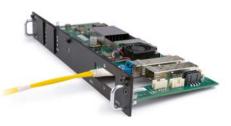

#### Fiber input card

Replace the external fiber converter boxes that are being used today with a **built-in fiber solution** for 4K distribution over long distances. Get rid of redundant complexity and avoid signal drop-outs caused by weak chain components.