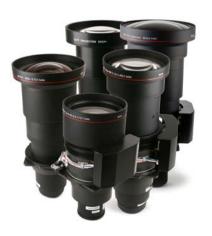

#### Reuse your lenses

There's no need to replace your existing lens fleet or invest in new lens gear. If you've selected our high-quality, glass **TLD+ lens range** with variable throw ratio in the past, you can reap the benefits from your investment again and reuse the lenses on the UDM projectors.