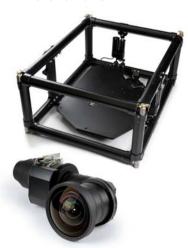

#### Rigging and stacking? Done in a breeze.

The **motorized rental frame** offers an easy and flexible solution for stacking and hanging projectors, and allows for quick remote adjustments.

The Barco 90° UST lenses can be used with the rental frame.

In addition, Barco's UDM is also the undisputed champion in **flexibility**. The projector can be rotated 360 degrees without any restrictions. Lift your creativity to unprecedented levels with the widest lens shift on the market, a unique 90° **ultrashort throw lens**, and an extensive list of available accessories. Deliver superior quality in the most diverse setups without complicating the process for your crew members.