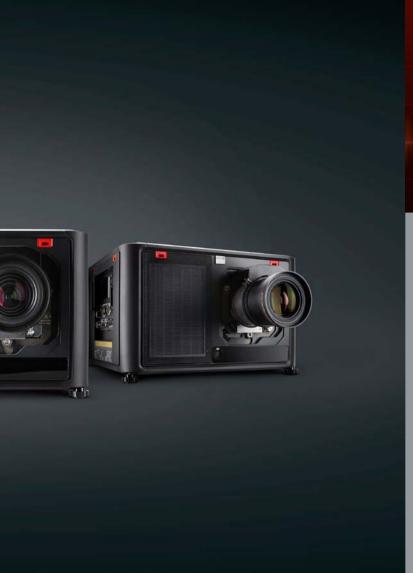

#### **Small projector AND big performance**

When purchasing a new projector, the size and weight of the unit is often the factor that tips the scales. Minimize your costs with the extremely **compact** UDM, weighing less than 50kgs. It facilitates easy installation and takes up less space on the shelf or during transport.

But while a small and light design can save you lots of money and time, it should never compromise on the quality or **brightness** of your projection. Deliver impactful 4K experiences with mind-blowing color performance thanks to the **widest color spectrum** on the market outperforming the Rec. 709 color space.

Uncompromised design

Just like our unbelievable UDX, the UDM is specifically built to withstand the endurances of hard life on the road. Thanks to its **rugged design** and the smart material choices, you can trust your investment to stand the test of time.

In addition, Barco's UDM is also the undisputed champion in **flexibility**. The projector can be rotated 360 degrees without any restrictions. Lift your creativity to unprecedented levels with the widest lens shift on the market, a unique 90° **ultrashort throw lens**, and an extensive list of available accessories. Deliver superior quality in the most diverse setups without complicating the process for your crew members.