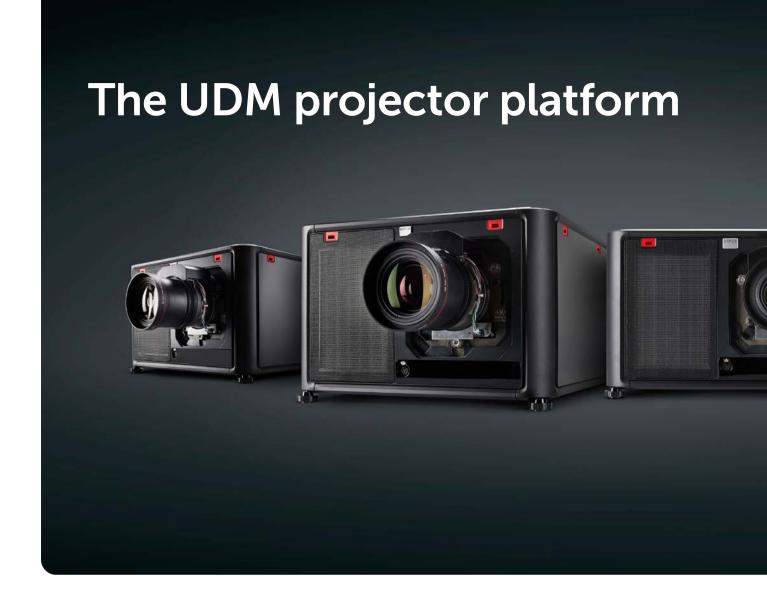

## **UDM**

Light and compact laser projectors for venues and events

The list of benefits of our new game changing UDM projection platform is endless. Technical superiority, maximum ease-of-use, astonishing versatility... We made zero concessions to give you the best there is.

#### **Small projector AND big performance**

When purchasing a new projector, the size and weight of the unit is often the factor that tips the scales. Minimize your costs with the extremely **compact** UDM, weighing less than 50kgs. It facilitates easy installation and takes up less space on the shelf or during transport.

In addition, Barco's UDM is also the undisputed champion in **flexibility**. The projector can be rotated 360 degrees without any restrictions. Lift your creativity to unprecedented levels with the widest lens shift on the market, a unique 90° **ultrashort throw lens**, and an extensive list of available accessories. Deliver superior quality in the most diverse setups without complicating the process for your crew members.