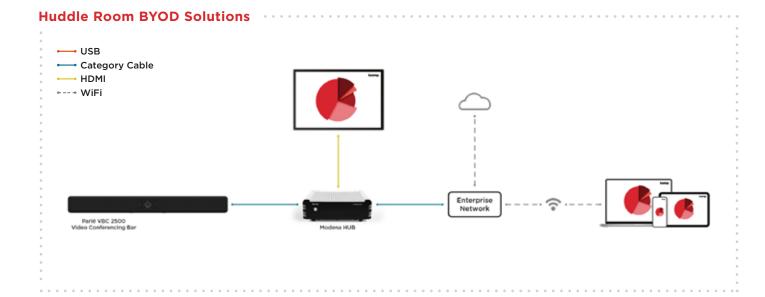

Modena™ Hub enables video conferencing and presentation capabilities in meeting spaces and supports all leading unified communication platforms, making it the strongest BYOM solution for small to medium sized meeting spaces.

#### **HUB**

Modena Hub is a wireless hub that supports the new ways people are increasingly accustomed to working. Ideal for BYOM spaces, Modena Hub, allows participants to connect to meeting room AV equipment and USB accessories wirelessly.