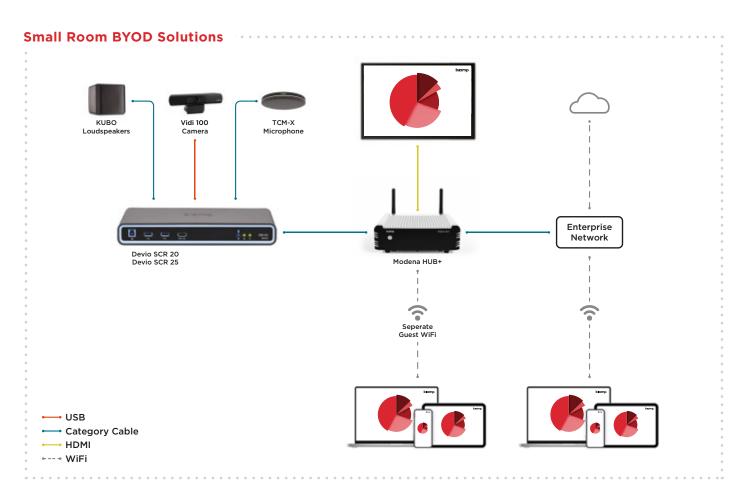

#### **HUB+**

Modena Hub+ is a wireless hub that supports the new ways people are increasingly accustomed to working. Ideal for BYOM spaces. The Modena **Hub+ features a WiFi access point**, to which WiFi-enabled devices can connect.. The dual network capability enabled by Modena Hub+ enables guests to connect without needing a corporate network sign on.

#### **HUB+**

With Modena Hub+ built in WiFi Access Point, users can connect to the system by connecting their device to the wireless access point. Participants can present to the display device, as well as to the device screens of any other users that are connected to the same Modena system via WiFi.