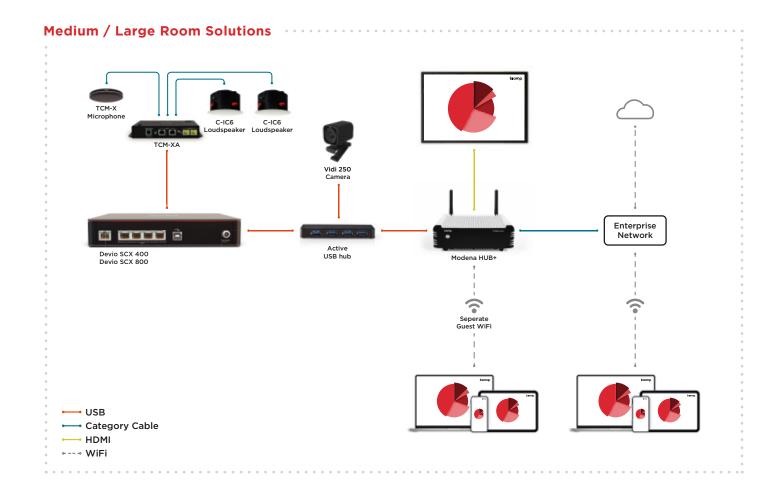

## **BIAMP SYSTEM DESIGN GUIDE**

You can expand the Modena platform with a wide range of Biamp products, providing you with a ton of different AV solutions for every possible application. Deliver high value to your online meetings and collaboration with a complete Biamp System.