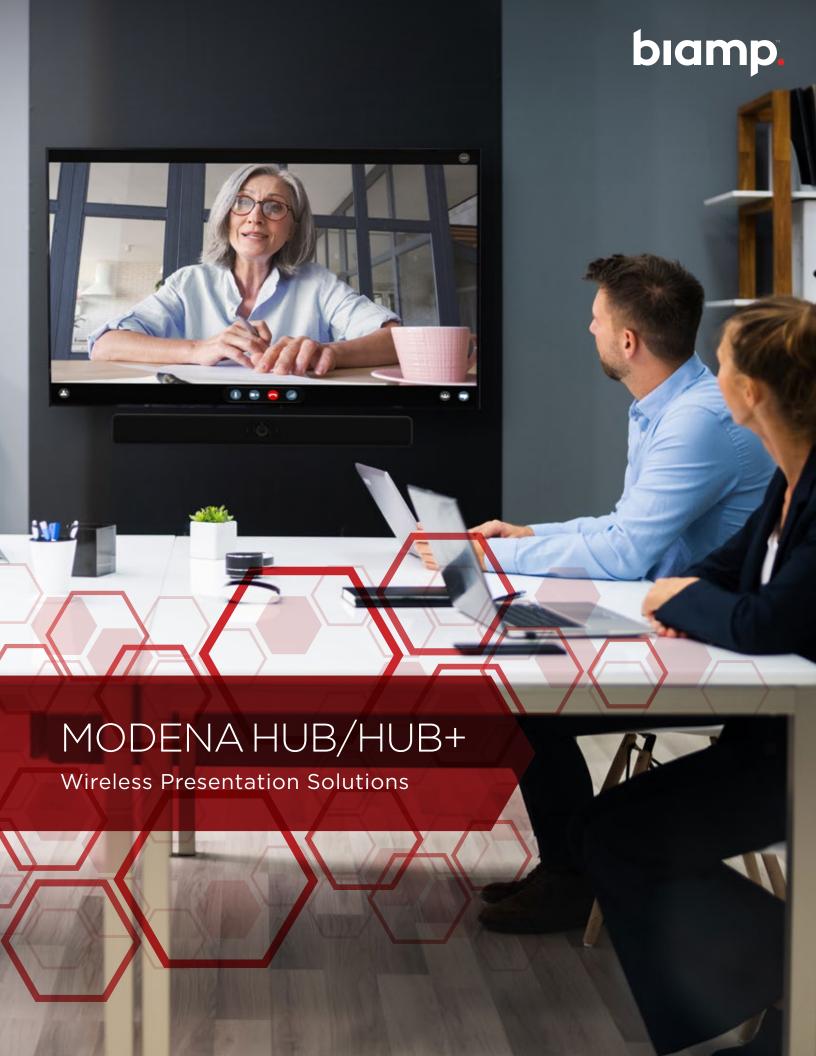

#### **Bring Your Own Meeting**

Reach new and higher engagement levels by letting users create the entire meeting experience with their own devices. Bring content to life and display it wirelessly to the in-room AV equipment or directly to participants laptops, mobile devices, or tablets.

Modena™ Hub enables video conferencing and presentation capabilities in meeting spaces and supports all leading unified communication platforms, making it the strongest BYOM solution for small to medium sized meeting spaces.

## **WIRELESS IS MORE**

Utilize the power of BYOM (Bring Your Own Meeting) and use your own device to create an efficient working or learning space. Biamp's Modena family of products enables touch-free wireless connections and content sharing as the room display becomes a wireless extension of the attendee's mobile devices, laptops, or tablets. Modena Hub provides a truly wireless interaction with a room's AV equipment.