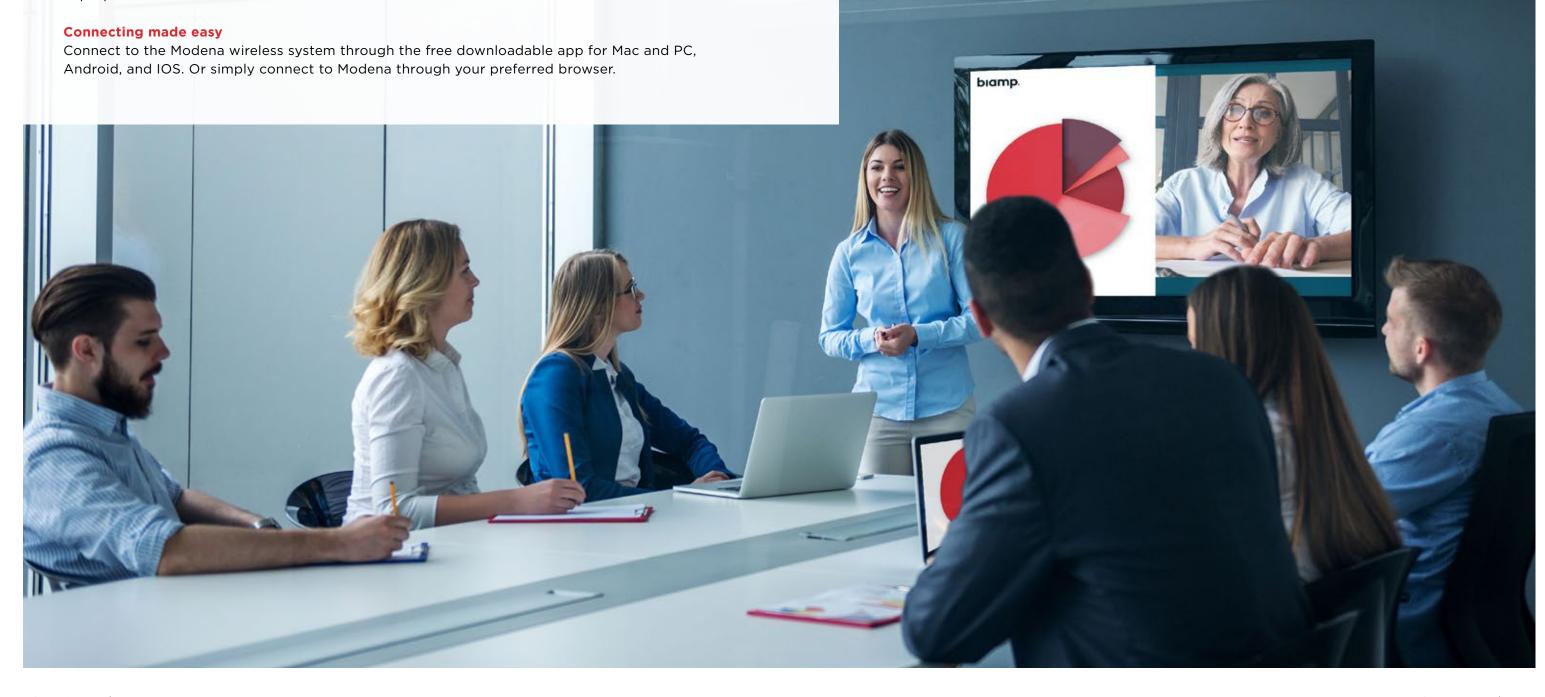

## WIRELESSLY CONNECT, CONTROL, AND SHARE CONTENT

By downloading the Modena Wireless Presentation App for Windows and Mac OS, users get instant access to their unit and experience all the power and flexibility of the system in a matter of seconds. Or they can just enjoy a client-free experience directly from their browser.