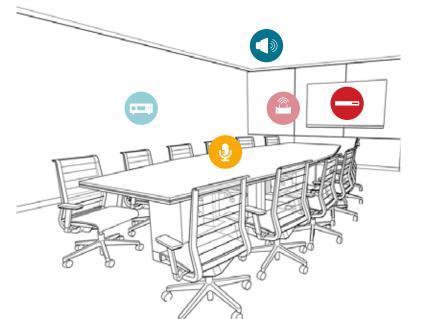

#### **HUB**

Modena Hub is a wireless hub that supports the new ways people are increasingly accustomed to working. Ideal for BYOM spaces, Modena Hub, allows participants to connect to meeting room AV equipment and USB accessories wirelessly.

#### **HUB+**

Modena Hub+ is a wireless hub that supports the new ways people are increasingly accustomed to working. Ideal for BYOM spaces. The Modena **Hub+ features a WiFi access point**, to which WiFi-enabled devices can connect.. The dual network capability enabled by Modena Hub+ enables guests to connect without needing a corporate network sign on.

#### **Wireless USB**

Modena Hub and Hub+ Wireless USB connects your UC software with the rooms AV-equipment, enabling attendees to wirelessly participate in remote conferencing.

#### **HUB+**

With Modena Hub+ built in WiFi Access Point, users can connect to the system by connecting their device to the wireless access point. Participants can present to the display device, as well as to the device screens of any other users that are connected to the same Modena system via WiFi.