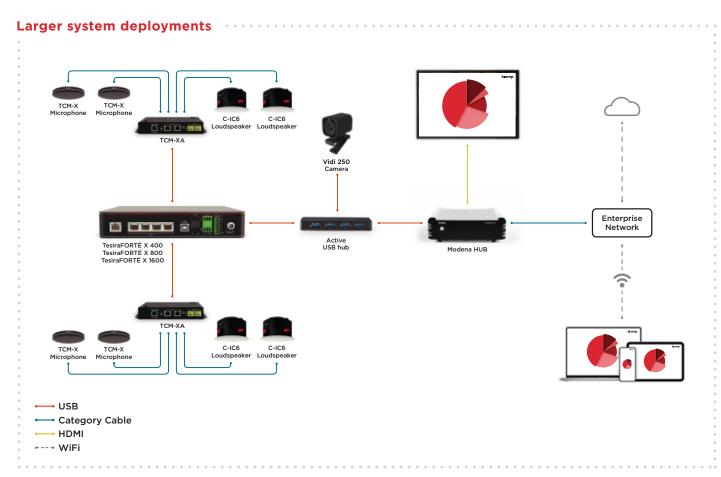

## **BIAMP SYSTEM DESIGN GUIDE**

You can expand the Modena platform with a wide range of Biamp products, providing you with a ton of different AV solutions for every possible application. Deliver high value to your online meetings and collaboration with a complete Biamp System.