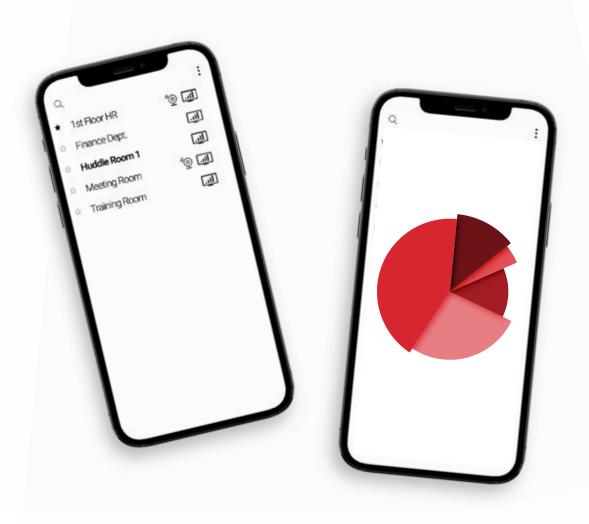

## WIRELESSLY CONNECT, CONTROL, AND SHARE CONTENT

By downloading the Modena Wireless Presentation App for Windows and Mac OS, users get instant access to their unit and experience all the power and flexibility of the system in a matter of seconds. Or they can just enjoy a client-free experience directly from their browser.

#### **OPTIONAL ADDITIONS**

| OPTION              | DESCRIPTION                                                                                                                                                                                                            |
|---------------------|------------------------------------------------------------------------------------------------------------------------------------------------------------------------------------------------------------------------|
| Modena App          | Choose to use the Native Modena app for iOS, Android, Windows or Mac OS for an even more tightly integrated experience and additional functions.                                                                       |
| Connect any display | A smart display that natively runs the Modena Android App can be added as a participant to a collaboration session. Alternatively connect an Android TV device or a PC with your choice of OS via HDMI to any display. |
| Modena Hub+         | Dual network capability separates guests from corporate wireless users for added security.                                                                                                                             |