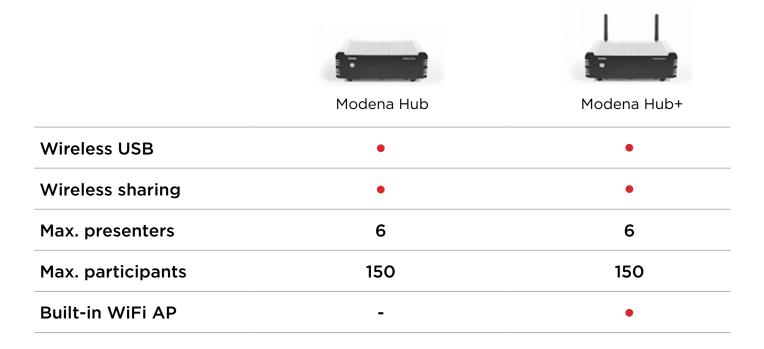

#### **HUB**

Modena Hub is a wireless hub that supports the new ways people are increasingly accustomed to working. Ideal for BYOM spaces, Modena Hub, allows participants to connect to meeting room AV equipment and USB accessories wirelessly.

#### **HUB+**

Modena Hub+ is a wireless hub that supports the new ways people are increasingly accustomed to working. Ideal for BYOM spaces. The Modena **Hub+ features a WiFi access point**, to which WiFi-enabled devices can connect.. The dual network capability enabled by Modena Hub+ enables guests to connect without needing a corporate network sign on.