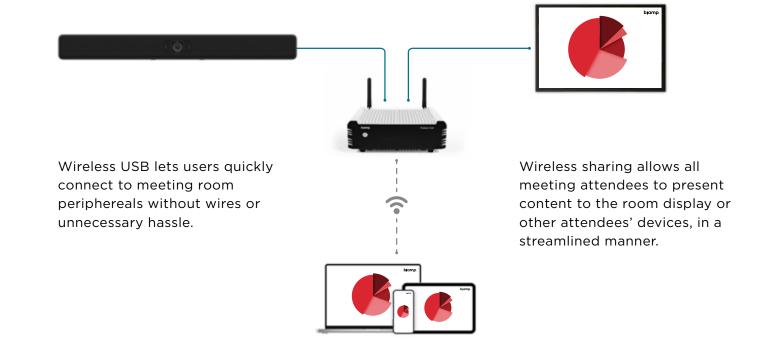

#### **Wireless USB**

Modena Hub and Hub+ Wireless USB connects your UC software with the rooms AV-equipment, enabling attendees to wirelessly participate in remote conferencing.

#### **Share content wirelessly**

Every laptop, tablet, or mobile device can both share screens with the room display and receive content. By eliminating impediments such as HDMI cables and adaptors, day-to-day users are provided with user-friendly meeting experiences.