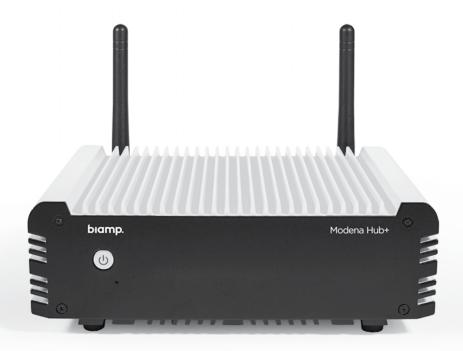

#### **HUB+**

Modena Hub+ is a wireless hub that supports the new ways people are increasingly accustomed to working. Ideal for BYOM spaces. The Modena **Hub+ features a WiFi access point**, to which WiFi-enabled devices can connect.. The dual network capability enabled by Modena Hub+ enables guests to connect without needing a corporate network sign on.

#### **HUB+**

With Modena Hub+ built in WiFi Access Point, users can connect to the system by connecting their device to the wireless access point. Participants can present to the display device, as well as to the device screens of any other users that are connected to the same Modena system via WiFi.