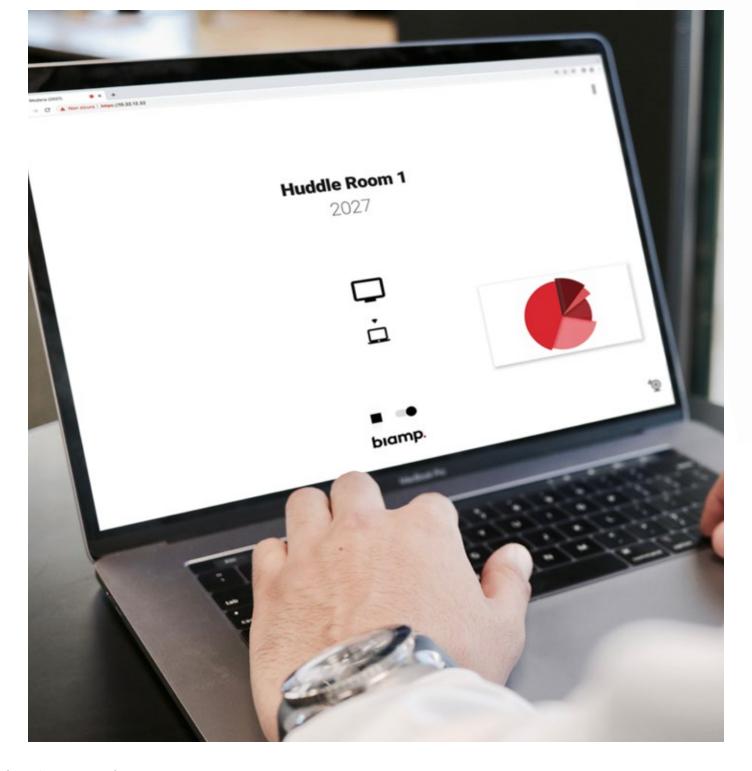

## WIRELESSLY CONNECT, CONTROL, AND SHARE CONTENT

By downloading the Modena Wireless Presentation App for Windows and Mac OS, users get instant access to their unit and experience all the power and flexibility of the system in a matter of seconds. Or they can just enjoy a client-free experience directly from their browser.

## **WIRELESS IS MORE**

Utilize the power of BYOM (Bring Your Own Meeting) and use your own device to create an efficient working or learning space. Biamp's Modena family of products enables touch-free wireless connections and content sharing as the room display becomes a wireless extension of the attendee's mobile devices, laptops, or tablets. Modena Hub provides a truly wireless interaction with a room's AV equipment.