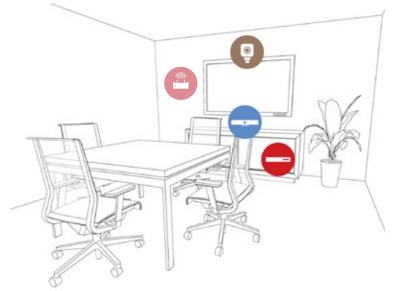

#### **HUB**

Modena Hub is a wireless hub that supports the new ways people are increasingly accustomed to working. Ideal for BYOM spaces, Modena Hub, allows participants to connect to meeting room AV equipment and USB accessories wirelessly.

#### **HUB+**

Modena Hub+ is a wireless hub that supports the new ways people are increasingly accustomed to working. Ideal for BYOM spaces. The Modena **Hub+ features a WiFi access point**, to which WiFi-enabled devices can connect.. The dual network capability enabled by Modena Hub+ enables guests to connect without needing a corporate network sign on.

#### **Wireless USB**

Modena Hub and Hub+ Wireless USB connects your UC software with the rooms AV-equipment, enabling attendees to wirelessly participate in remote conferencing.

#### **HUB+**

With Modena Hub+ built in WiFi Access Point, users can connect to the system by connecting their device to the wireless access point. Participants can present to the display device, as well as to the device screens of any other users that are connected to the same Modena system via WiFi.