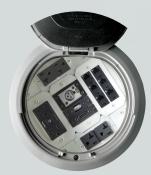

## **EVOLVING CAPACITY**

No matter what capacity you need, there's an option. From small 2-gang solutions that fit perfectly in huddle spaces to large 8-gang solutions that make future changes easier than ever, you can specify Evolution Poke-Thru Devices anywhere connections are needed.

4" DEVICE

6" DEVICE

Recessed poke-thru device with 3-gangs of capacity for future expansion and configurability

8" DEVICE

Large capacity dual service recessed poke-thru device with 5-gangs

10" DEVICE

An industry first with 8-gangs of capacity