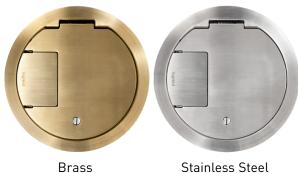

# L'I legrand

## THREE COVERS. MULTIPLE FINISHES.

#### 1 POWDER COAT

• Perfect for areas with light foot traffic or when placed under furniture



#### **2 DURABLE FINISHES**

- Perfect for areas with high foot traffic or projects with attention to aesthetics
- Lasts 4x longer than standard powder coat finishes and 3x longer than industry standard finishes



Nickel

Aluminum

### **3 HEAVY-DUTY**

- Tested to a load rating of 8,000 lbs. with 1.5 factor of safety
- Naturally resistant to chemicals and corrosion from harsh cleaning solutions
- Perfect for areas that will see significant rolling loads or abrasive cleaners



Stainless Steel

# ONE DEVICE. ANY FLOOR COVERING.



# IDEAL FOR MANY APPLICATIONS





Brass







## **EVOLVING DEVICES**

Many of your customers need a variety of A/V devices and connections, and they're concerned about the proper fit. Evolution Poke-Thru Devices accept a number of them and are designed with enough depth behind the device face for larger cables to sweep in gradually—not twist, bend or coil. Because they're recessed below floor level, connections are kept safe.

#### **POWER**

• Add receptacles with GFCI protection, plug load control or USB ports

#### COMMUNICATIONS

• Accepts industry standard communications devices

#### A/V

- Enough space for active A/V transmitters and larger connection points
- Accepts devices from leading manufacturers like Extron®, Crestron