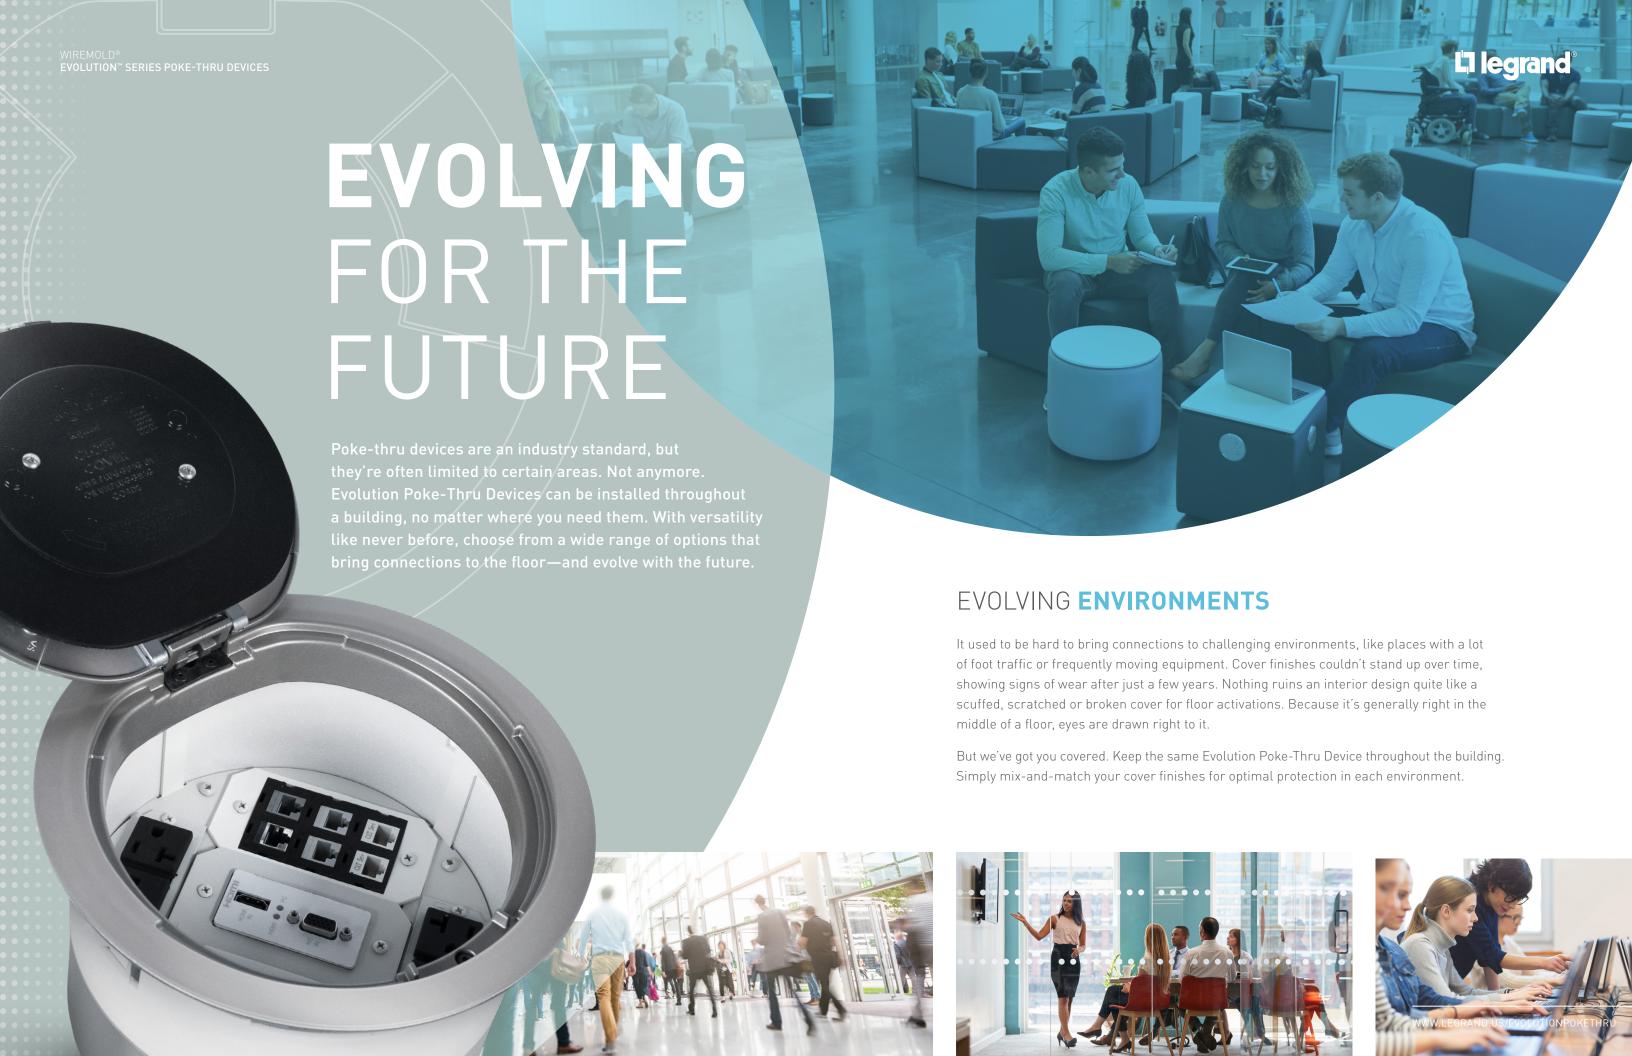

## **EVOLVING DEVICES**

Many of your customers need a variety of A/V devices and connections, and they're concerned about the proper fit. Evolution Poke-Thru Devices accept a number of them and are designed with enough depth behind the device face for larger cables to sweep in gradually—not twist, bend or coil. Because they're recessed below floor level, connections are kept safe.

#### **POWER**

• Add receptacles with GFCI protection, plug load control or USB ports

#### COMMUNICATIONS

• Accepts industry standard communications devices

#### A/V

- Enough space for active A/V transmitters and larger connection points
- Accepts devices from leading manufacturers like Extron®, Crestron® and even Legrand AVIP