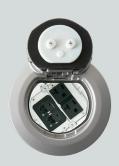

4" DEVICE

6" DEVICE

Recessed poke-thru device with 3-gangs of capacity for future expansion and configurability

8" DEVICE

Large capacity dual service recessed poke-thru device with 5-gangs

10" DEVICE

An industry first with 8-gangs of capacity