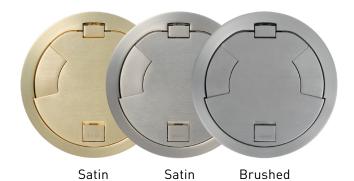

#### **2 DURABLE FINISHES**

- Perfect for areas with high foot traffic or projects with attention to aesthetics
- Lasts 4x longer than standard powder coat finishes and 3x longer than industry standard finishes

Nickel

Aluminum