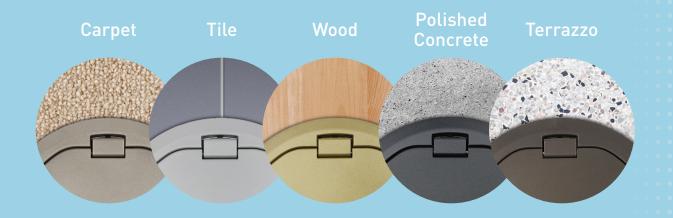

# L'I legrand

## THREE COVERS. MULTIPLE FINISHES.

#### 1 POWDER COAT

• Perfect for areas with light foot traffic or when placed under furniture



#### **2 DURABLE FINISHES**

- Perfect for areas with high foot traffic or projects with attention to aesthetics
- Lasts 4x longer than standard powder coat finishes and 3x longer than industry standard finishes



Nickel

Aluminum

### **3 HEAVY-DUTY**

- Tested to a load rating of 8,000 lbs. with 1.5 factor of safety
- Naturally resistant to chemicals and corrosion from harsh cleaning solutions
- Perfect for areas that will see significant rolling loads or abrasive cleaners



Stainless Steel

# ONE DEVICE. ANY FLOOR COVERING.



# IDEAL FOR MANY APPLICATIONS





Brass







## **EVOLVING DEVICES**

Many of your customers need a variety of A/V devices and connections, and they're concerned about the proper fit. Evolution Poke-Thru Devices accept a number of them and are designed with enough depth behind the device face for larger cables to sweep in gradually—not twist, bend or coil. Because they're recessed below floor level, connections are kept safe.

#### **POWER**

• Add receptacles with GFCI protection, plug load control or USB ports

#### COMMUNICATIONS

• Accepts industry standard communications devices

#### A/V

- Enough space for active A/V transmitters and larger connection points
- Accepts devices from leading manufacturers like Extron®, Crestron® and even Legrand AVIP



## **EVOLVING CAPACITY**

N