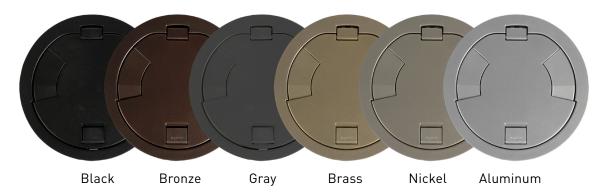

## THREE COVERS. MULTIPLE FINISHES.

#### 1 POWDER COAT

• Perfect for areas with light foot traffic or when placed under furniture

#### **2 DURABLE FINISHES**

- Perfect for areas with high foot traffic or projects with attention to aesthetics
- Lasts 4x longer than standard powder coat finishes and 3x longer than industry standard finishes