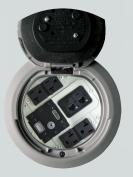

4" DEVICE

6" DEVICE

Recessed poke-thru device with 3-gangs of capacity for future expansion and configurability

8" DEVICE

Large capacity dual service recessed poke-thru device with 5-gangs

10" DEVICE

An industry first with 8-gangs of capacity