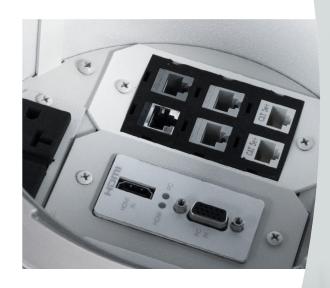

## **EVOLVING DEVICES**

Many of your customers need a variety of A/V devices and connections, and they're concerned about the proper fit. Evolution Poke-Thru Devices accept a number of them and are designed with enough depth behind the device face for larger cables to sweep in gradually—not twist, bend or coil. Because they're recessed below floor level, connections are kept safe.

#### **POWER**

• Add receptacles with GFCI protection, plug load control or USB ports

#### COMMUNICATIONS

• Accepts industry standard communications devices

#### A/V

- Enough space for active A/V transmitters and larger connection points
- Accepts devices from leading manufacturers like Extron®, Crestron® and even Legrand AVIP