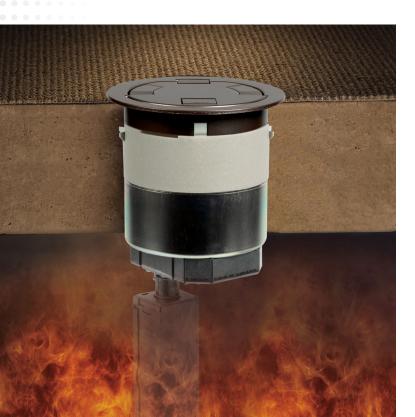

# MATCH THE FIRE RATING OF YOUR FLOOR

With options for either 2-hour or 3-hour (available in 6AT only) fire-rated devices, you can pick the right poke-thru for your application. The devices utilize an intumescent material that swells when exposed to heat, increasing in volume to seal off the passage of flames for the same amount of time as the fire rated floor assembly.