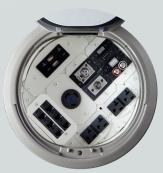

## **EVOLVING DEVICES**

Many of your customers need a variety of A/V devices and connections, and they're concerned about the proper fit. Evolution Poke-Thru Devices accept a number of them and are designed with enough depth behind the device face for larger cables to sweep in gradually—not twist, bend or coil. Because they're recessed below floor level, connections are kept safe.

#### **POWER**

• Add receptacles with GFCI protection, plug load control or USB ports

#### COMMUNICATIONS

• Accepts industry standard communications devices

#### A/V

- Enough space for active A/V transmitters and larger connection points
- Accepts devices from leading manufacturers like Extron®, Crestron® and even Legrand AVIP