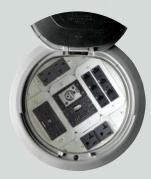

#### **EVOLVING CAPACITY**

No matter what capacity you need, there's an option. From small 2-gang solutions that fit perfectly in huddle spaces to large 8-gang solutions that make future changes easier than ever, you can specify Evolution Poke-Thru Devices anywhere connections are needed.

4" DEVICE

Perfectly sized with 2-gangs for smaller capacity needs

6" DEVICE

Recessed poke-thru device with 3-gangs of capacity for future expansion and configurability

8" DEVICE

Large capacity dual service recessed poke-thru device with 5-gangs

10" DEVICE

An industry first with 8-gangs of capacity