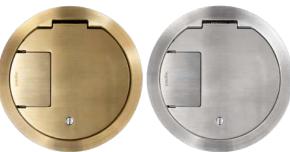

## THREE COVERS. MULTIPLE FINISHES.

Nickel

Aluminum

Stainless Steel

## IDEAL FOR MANY APPLICATIONS

Brass