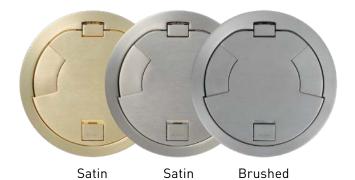

#### **2 DURABLE FINISHES**

- Perfect for areas with high foot traffic or projects with attention to aesthetics
- Lasts 4x longer than standard powder coat finishes and 3x longer than industry standard finishes

Nickel

Aluminum