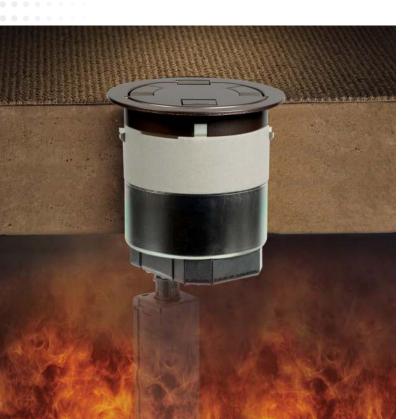

# MATCH THE FIRE RATING OF YOUR FLOOR

With options for either 2-hour or 3-hour (available in 6AT only) fire-rated devices, you can pick the right poke-thru for your application. The devices utilize an intumescent material that swells when exposed to heat, increasing in volume to seal off the passage of flames for the same amount of time as the fire rated floor assembly.