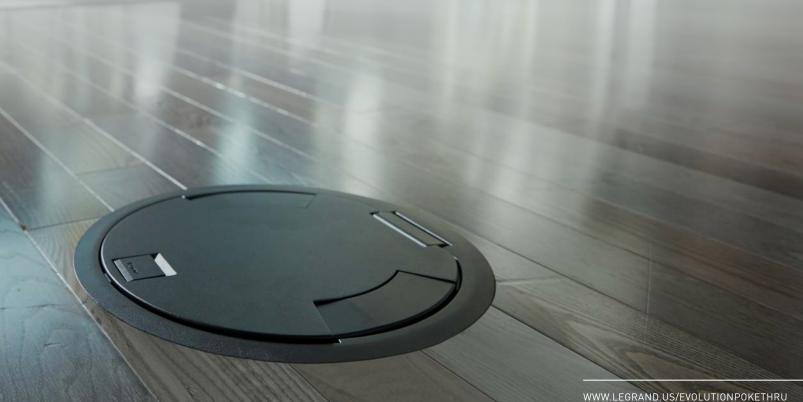

## ONE DEVICE. ANY FLOOR COVERING.

## IDEAL FOR MANY APPLICATIONS

Brass

### **EVOLVING DEVICES**

Many of your customers need a variety of A/V devices and connections, and they're concerned about the proper fit. Evolution Poke-Thru Devices accept a number of them and are designed with enough depth behind the device face for larger cables to sweep in gradually—not twist, bend or coil. Because they're recessed below floor level, connections are kept safe.