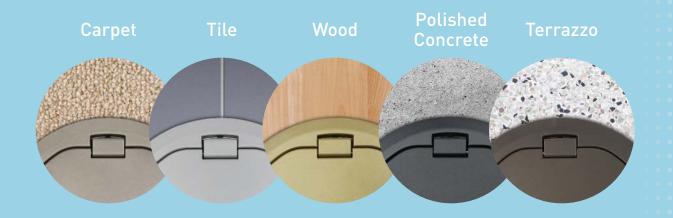

## L'I legrand

## THREE COVERS. MULTIPLE FINISHES.

#### 1 POWDER COAT

• Perfect for areas with light foot traffic or when placed under furniture



#### **2 DURABLE FINISHES**

- Perfect for areas with high foot traffic or projects with attention to aesthetics
- Lasts 4x longer than standard powder coat finishes and 3x longer than industry standard finishes



Nickel

Aluminum

#### 3 HEAVY-DUTY

Brass

- Tested to a load rating of 8,000 lbs. with 1.5 factor of safety
- Naturally resistant to chemicals and corrosion from harsh cleaning solutions
- Perfect for areas that will see significant rolling loads or abrasive cleaners



Stainless Steel

## ONE DEVICE. ANY FLOOR COVERING.



## IDEAL FOR MANY APPLICATIONS





Brass





### **EVOLVING DEVICES**

Many of your customers need a variety of A/V devices and connections, and they're concerned about the proper fit. Evolution Poke-Thru Devices accept a number of them and are designed with enough depth behind the device face for larger cables to sweep in gradually—not twist, bend or coil. Because they're recessed below floor level, connections are kept safe.

#### **POWER**

• Add receptacles with GFCI protection, plug load control or USB ports

#### COMMUNICATIONS

• Accepts industry standard communications devices

#### A/V

- Enough space for active A/V transmitters and larger connection points
- Accepts devices from leading manufacturers like Extron<sup>®</sup>, Crestron<sup>®</sup> and even Legrand AVIP



####