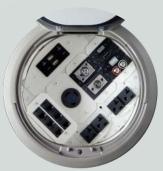

#### **EVOLVING CAPACITY**

No matter what capacity you need, there's an option. From small 2-gang solutions that fit perfectly in huddle spaces to large 8-gang solutions that make future changes easier than ever, you can specify Evolution Poke-Thru Devices anywhere connections are needed.

10" DEVICE

An industry first with 8-gangs of capacity