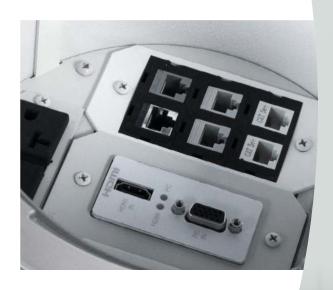

### **EVOLVING DEVICES**

Many of your customers need a variety of A/V devices and connections, and they're concerned about the proper fit. Evolution Poke-Thru Devices accept a number of them and are designed with enough depth behind the device face for larger cables to sweep in gradually—not twist, bend or coil. Because they're recessed below floor level, connections are kept safe.

#### **POWER**

• Add receptacles with GFCI protection, plug load control or USB ports

#### COMMUNICATIONS

• Accepts industry standard communications devices

#### A/V

- Enough space for active A/V transmitters and larger connection points
- Accepts devices from leading manufacturers like Extron<sup>®</sup>, Crestron<sup>®</sup> and even Legrand AVIP