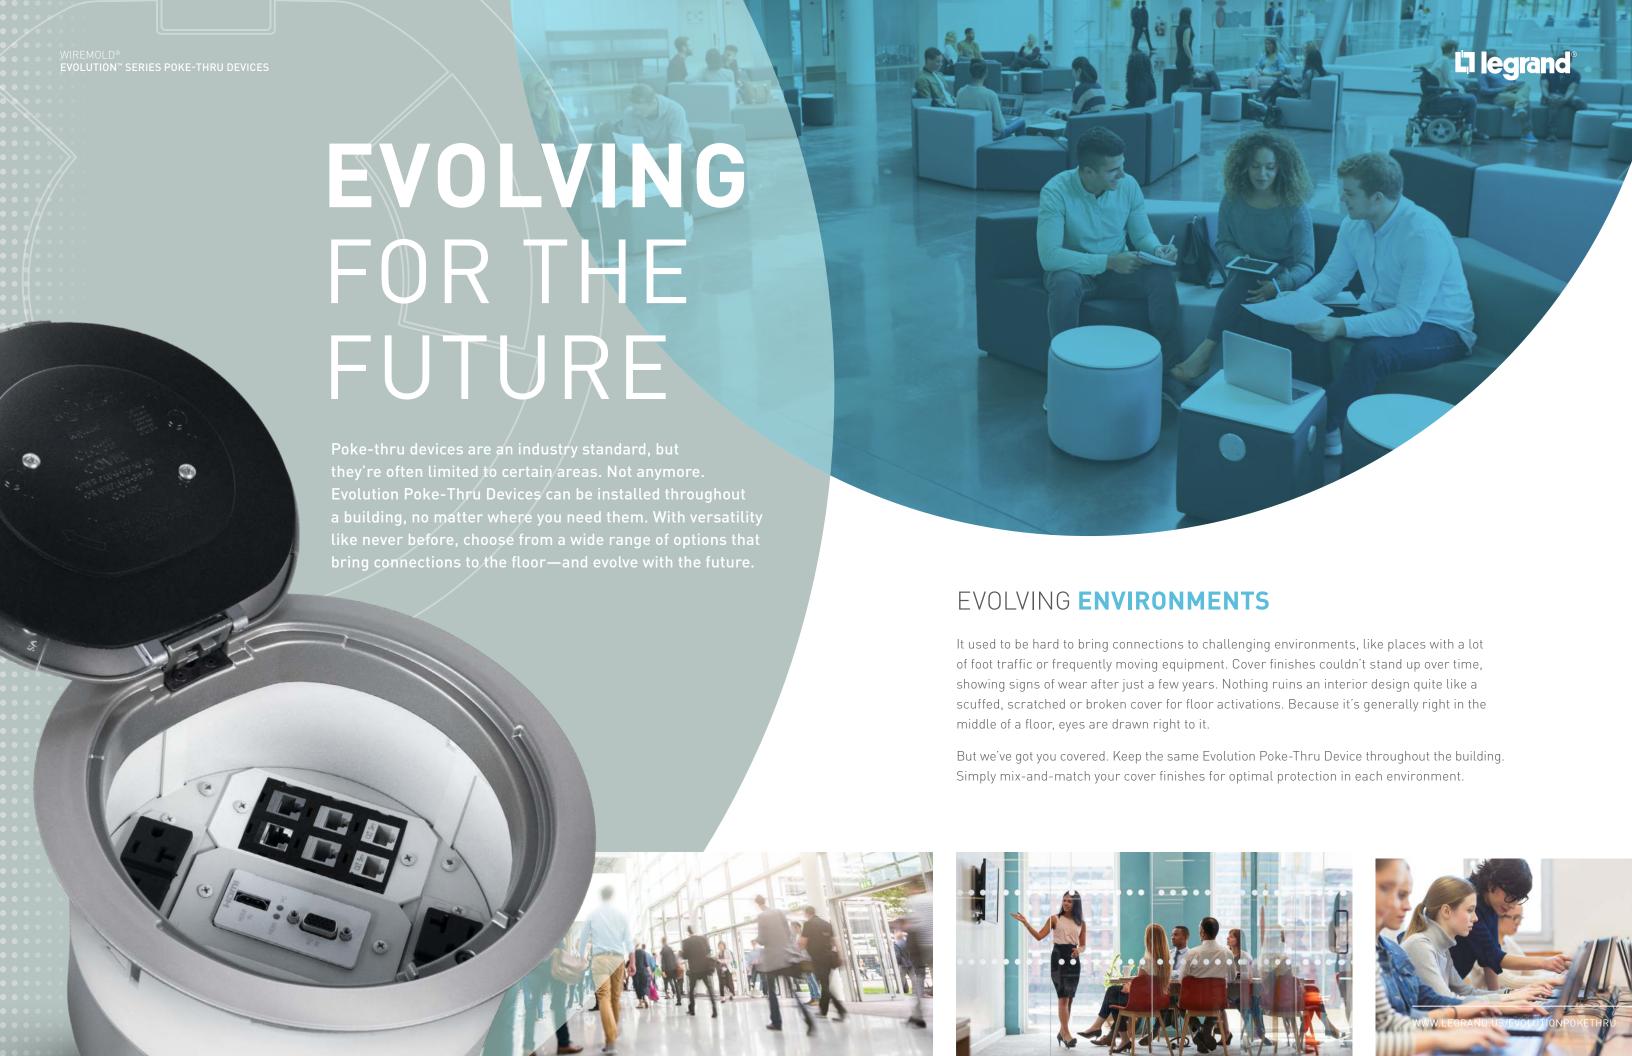

### **EVOLVING DEVICES**

Many of your customers need a variety of A/V devices and connections, and they're concerned about the proper fit. Evolution Poke-Thru Devices accept a number of them and are designed with enough depth behind the device face for larger cables to sweep in gradually—not twist, bend or coil. Because they're recessed below floor level, connections are kept safe.

#### **POWER**

• Add receptacles with GFCI protection, plug load control or USB ports

#### COMMUNICATIONS

• Accepts industry standard communications devices

#### A/V

- Enough space for active A/V transmitters and larger connection points
- Accepts devices from leading manufacturers like Extron<sup>®</sup>, Crestron<sup>®</sup> and even Legrand AVIP

#### **EVOLVING CAPACITY**

No matter what capacity you need, there's an option. From small 2-gang solutions that fit perfectly in huddle spaces to large 8-gang solutions that make future changes easier than ever, you can specify Evolution Poke-Thru Devices anywhere connections are needed.