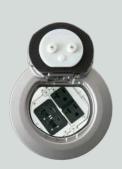

#### **EVOLVING CAPACITY**

No matter what capacity you need, there's an option. From small 2-gang solutions that fit perfectly in huddle spaces to large 8-gang solutions that make future changes easier than ever, you can specify Evolution Poke-Thru Devices anywhere connections are needed.

4" DEVICE

Perfectly sized with 2-gangs for smaller capacity needs

6" DEVICE

Recessed poke-thru device with 3-gangs of capacity for future expansion and configurability

8" DEVICE

Large capacity dual service recessed poke-thru device with 5-gangs