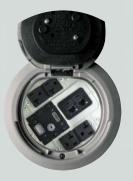

### **EVOLVING DEVICES**

Many of your customers need a variety of A/V devices and connections, and they're concerned about the proper fit. Evolution Poke-Thru Devices accept a number of them and are designed with enough depth behind the device face for larger cables to sweep in gradually—not twist, bend or coil. Because they're recessed below floor level, connections are kept safe.

#### **POWER**

• Add receptacles with GFCI protection, plug load control or USB ports

#### COMMUNICATIONS

• Accepts industry standard communications devices

#### A/V

- Enough space for active A/V transmitters and larger connection points
- Accepts devices from leading manufacturers like Extron<sup>®</sup>, Crestron<sup>®</sup> and even Legrand AVIP