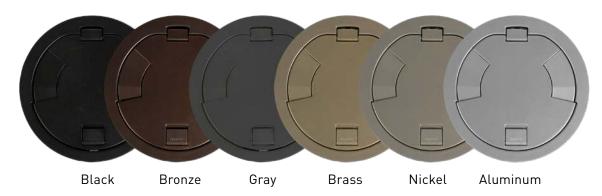

## THREE COVERS. MULTIPLE FINISHES.

#### 1 POWDER COAT

• Perfect for areas with light foot traffic or when placed under furniture

#### **2 DURABLE FINISHES**

- Perfect for areas with high foot traffic or projects with attention to aesthetics
- Lasts 4x longer than standard powder coat finishes and 3x longer than industry standard finishes

#### 3 HEAVY-DUTY

Brass

- Tested to a load rating of 8,000 lbs. with 1.5 factor of safety
- Naturally resistant to chemicals and corrosion from harsh cleaning solutions
- Perfect for areas that will see significant rolling loads or abrasive cleaners