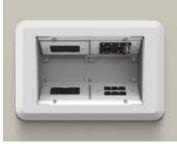

Evolution™ Series Wall Boxes

Bring power, communications and A/V where you need it most. With a stylish design that enables flush mounting of flat screen displays. The perfect solution for any space where multimedia is required.