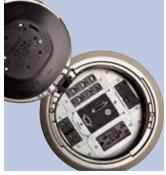

Evolution™ Series Poke-Thru Devices

Deliver power, communications and A/V cabling through the floor for a clean and organized design. The 6" configuration mates perfectly with the InteGreat Transition Channel. This gives a tough, smart design that keeps wires, connections and people safer.

#### Evolution™ Series Poke-Thru Devices

Sets the standard for design and functionality with breakthrough features including recessed activations, slide egress doors, a true flush cover, as well as easy access and an even easier installation.