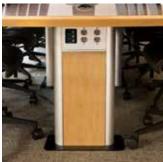

Vista Point5™ Table Leg
Provides power,
communications and A/V
services without disrupting
conference spaces. Mounted
on the floor, the Vista Point5
can nestle into the center of
a contemporary conference
table or double as one of the
support legs.