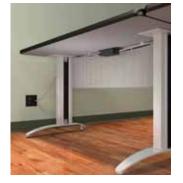

InteGreat<sup>TM</sup> Transition Channel Works with other Meeting Room Solutions (cable management, floor boxes, poke-thru devices and OFR Series Overfloor Raceway) to provide a discreet, safe way to bring power and technology from infrastructure to point-of-use. Channel easily adjusts to a variety of table heights.