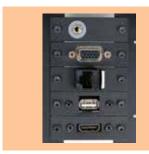

Evolution™ Series Wall Boxes

Bring power, communications and A/V where you need it most. With a stylish design that enables flush mounting of flat screen displays. The perfect solution for any space where multimedia is required.

**AVIP Plates** 

From meetings to training rooms to workspaces, Wiremold Audio/ Video Interface Plates (AVIP) offer a secure connection that resists being pulled out or broken while connected. These metal plates are screwed down connectors and compatible with all Wiremold devices and cabling pathways.