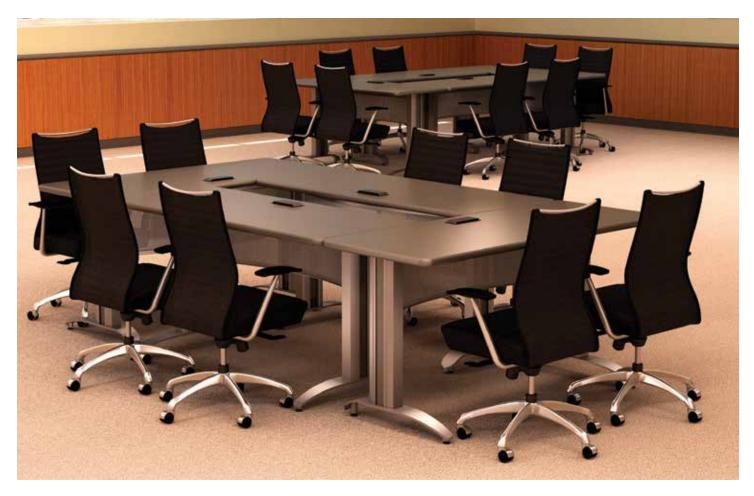

# MEETING EXPECTATIONS

Take a good, hard look at your meeting room. Do you see a flexible, well-organized space that can be easily adapted to a wide range of uses? Or do you see a disorganized jumble of cords and cables running every which way, cluttering the floor and tables?

If chaos is what you see, then it's time to open your eyes to Wiremold® Meeting Room Solutions. Innovative, easy-to-install systems and products designed to keep power, communications and A/V cords and cables neatly organized and contained. So you can meet today's demand for more productive and flexible work environments.

# TEACH TEAMING & COLLABORATION AREAS NEW TRICKS

Today's teaming and collaboration areas are becoming more dynamic. With furniture designed to be easily moved and rearranged to accommodate a range of configurations. Regardless of the layout, every attendee can have easy access to power and data. Which means wire and cable management solutions must be highly flexible and adaptable – without getting in the way.