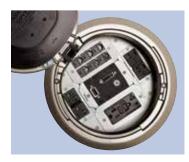

Evolution™ Series Poke-Thru Devices

Deliver power, communications and A/V cabling through the floor for a clean and organized design. The 6" configuration mates perfectly with the InteGreat Transition Channel. This gives a tough, smart design that keeps wires, connections and people safer.

#### Evolution™ Series Poke-Thru Devices

Sets the standard for design and functionality with breakthrough features including recessed activations, slide egress doors, a true flush cover, as well as easy access and an even easier installation.