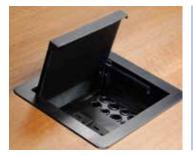

# SET A SMARTER CONFERENCE TABLE.

InteGreat™ Table Box
Extends power, communications and A/V to the point-of-use.
Easily integrates with Wiremold Cable Retractors to keep cables safe and organized.

InteGreat™ Cable Retractors Compatible with the A/V Table Box. Provides up to 5' of retractable cable to keep everything safe and organized at the point-of-use.

InteGreat<sup>TM</sup> Table Box
Extends power,
communications and A/V
to the point-of-use. Easily
integrates with Wiremold
Cable Retractors to keep
cables safe and organized.

InteGreat™ Cable Retractors Compatible with the A/V Table Box. Provides up to 5' of retractable cable to keep everything safe and organized at point-of-use.