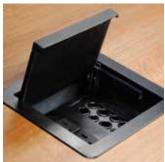

Evolution™ Series Poke-Thru Devices

Deliver power, communications and A/V cabling through the floor for a clean and organized design. The 6" configuration mates perfectly with the InteGreat Transition Channel. This gives a tough, smart design that keeps wires, connections and people safer.

#### Evolution™ Series Poke-Thru Devices

Sets the standard for design and functionality with breakthrough features including recessed activations, slide egress doors, a true flush cover, as well as easy access and an even easier installation.