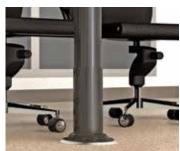

Vista Point5™ Table Leg
Provides power,
communications and A/V
services without disrupting
conference spaces. Mounted
on the floor, the Vista Point5
can nestle into the center of
a contemporary conference
table or double as one of the
support legs.