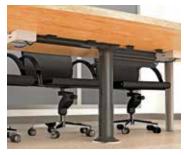

InteGreat™ Cable Management
Organizes and protects cables
and cords under the table,
keeping them from getting
underfoot. Easily accommodates
upgrades or reconfigurations
with tray that opens with push of
a clip and manages cables with
designed-in retaining dividers.