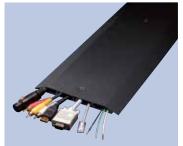

**OFR Series Overfloor Raceway** 

Wiremold OFR Raceway is the perfect solution for when you can't bring cables from the floor below. Delivers cables from wall to table with the lowest, sleekest, ADA-compatible profile around. Provides four channels for multiple combinations of power, communications and A/V – in one, easy-to-install system.

#### OFR Series Overfloor Raceway

Wiremold OFR Raceway is the perfect solution for when you can't bring cables from the floor below or from above. Provides four channels of capacity for multiple combinations of power, communications and A/V in a low, narrow, ADA-compliant profile.