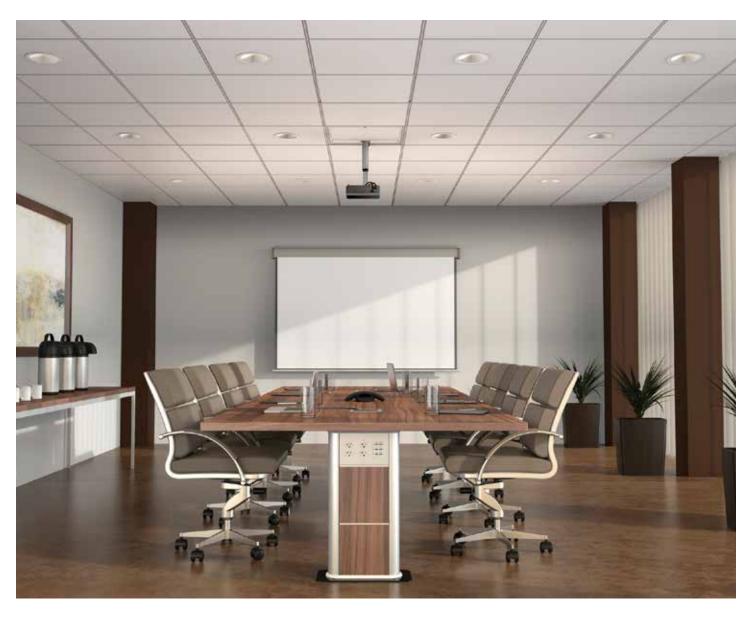

# FLIP AREAS

The era of the stuffy boardroom is over. Today's formal meeting spaces need to support a wide range of productivity-enhancing technology – including interactive whiteboards, multimedia presentations, smart phones, tablets and more. Providing easy access to A/V and high performance internet, as well as power, is essential.

Vista Point5™ Table Leg
Provides power,
communications and A/V
services without disrupting
conference spaces. Mounted
on the floor, the Vista Point5
can nestle into the center of
a contemporary conference
table or double as one of the
support legs.

Ceiling Boxes
As a new way to hide A/V
equipment clutter, the 2' x 2'
Evolution Ceiling Box features
a 6" depth – designed to house,
maintain and manage IT and
A/V equipment.

**Evolution™ Series** 

designed to be better™