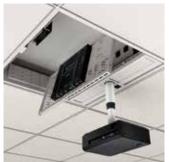

Ceiling Boxes
As a new way to hide A/V
equipment clutter, the 2' x 2'
Evolution Ceiling Box features
a 6" depth – designed to house,
maintain and manage IT and
A/V equipment.

**Evolution™ Series** 

designed to be better™