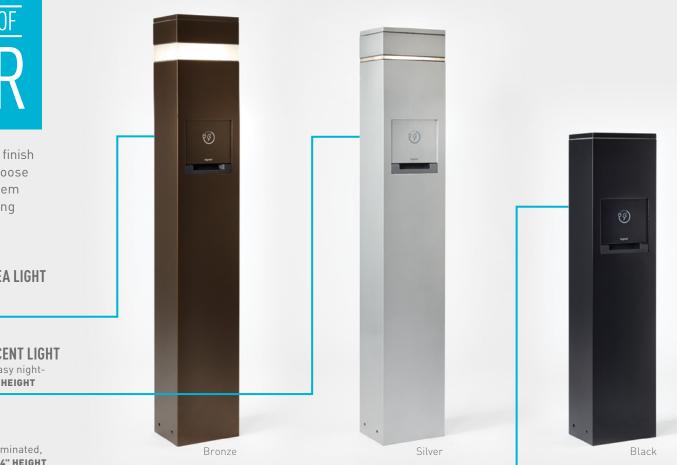

bronze, and silver.

The line is composed of three charging station models, all of which are available in three finishes - black,

-

height charging station (above), and area light option for charging

# PEDESTALS OF POWFR

With three models and lots of finish and accessory options to choose from, you will have no problem selecting the perfect charging station to suit your needs.

CHARGING STATION WITH AREA LIGHT Features larger LED lighting for pathways. | 48.5" HEIGHT

**CHARGING STATION WITH ACCENT LIGHT** Includes a small locator light for easy nighttime visibility in any space. | 46.5" HEIGHT

#### **CHARGING STATION**

Ideal for areas that are already illuminated, such as outdoor dining spaces. | 34" HEIGHT