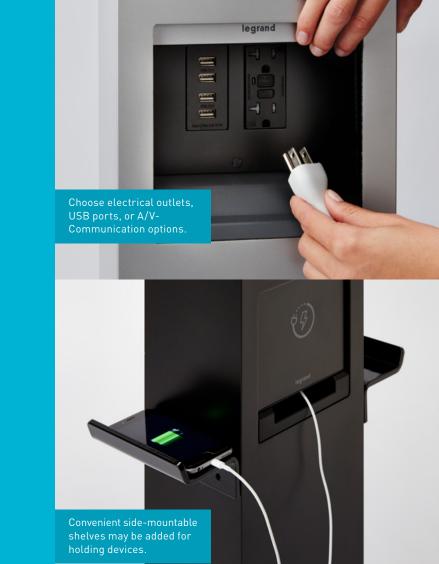

#### 2-GANG OPTIONS

- Two USB outlets
- Two GFCI outlets
- Empty (unwired)

#### DOORS

- Each station includes a color-matched door

#### SHELVES

- Each station can hold up to two pairs

#### **A/V-COMMUNICATION**

- and communication devices

#### **3-GANG OPTIONS**

- One GFCI outlet, one USB outlet One GFCI outlet, two USB outlets
  - One USB outlet, two GFCI outlets
  - Empty (unwired)

• Also available in a transparent version or with a lock to enable security

• Available in pairs to hold phones or small devices

• Accommodates Wiremold<sup>®</sup> AVIP devices as well as decorator A/V

**Outdoor Charging Station** 

Outdoor Ground Box

Solar Charging Kit