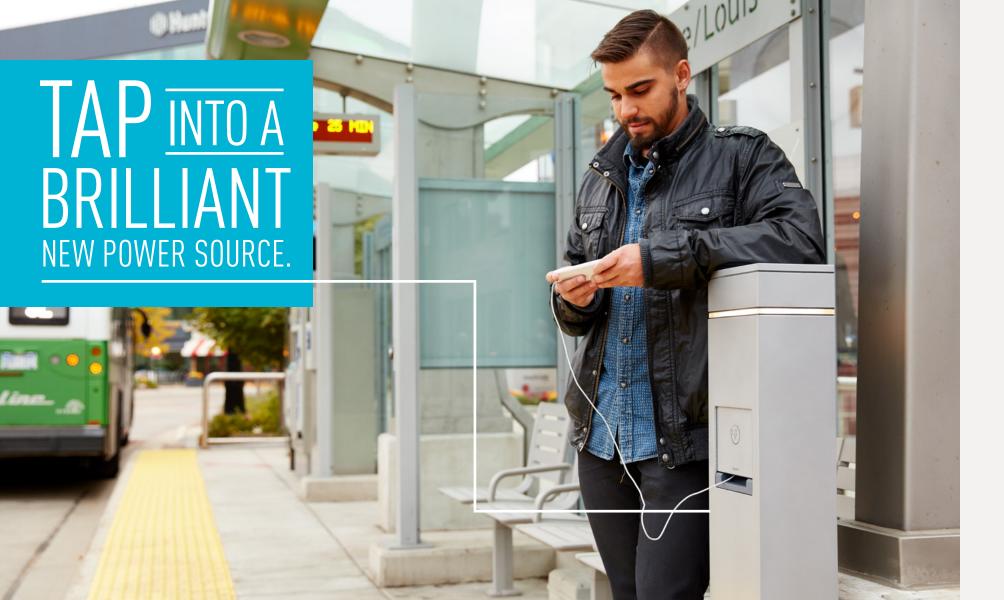

#### - OUTDOORS IS THE NEW INDOORS.

An explosion of technology is changing the ways people work and use space. Wifi and cellphones have blurred the line of where people connect — outside, inside it doesn't matter. And, whether it's charging a tablet or powering an outdoor event, Legrand Outdoor Power solutions are delivering everything you need to adapt to today's shifting demands.

Outdoor Power by Legrand is a new product offering that brings safe, permanent power outside to enhance the way guests and employees think of your exterior space. Legrand helps you create an environment to promote longer stays, better productivity and more positive experiences within your facility. Let's face it people love being outdoors. And now all the power they need is right where they need it.

## A BRAVE NEW WORLD OF CONNECTIVITY CALLS FOR BRIGHT NEW SOLUTIONS.

The first Outdoor Power offering from Legrand focuses on supporting connectivity with a full family of mobile device charging stations that lets people power up in your great outdoors. These elegantly designed pedestals include a combination of standard power outlets, USB outlets, and LED lights to illuminate pathways at night.