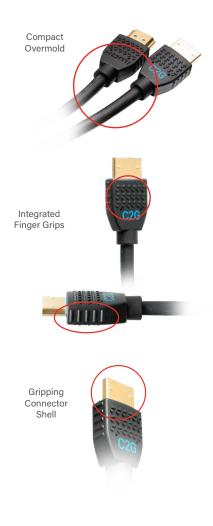

#### Commercial Grade Connectors

The connectors feature a compact overmolding with integrated finger grips on all sides making these cables easy to insert and remove in limited access spaces and high-density environments. Additionally, the gripping connector shell provides two times the port retention of a standard connector reducing the chances of an accidental disconnect.