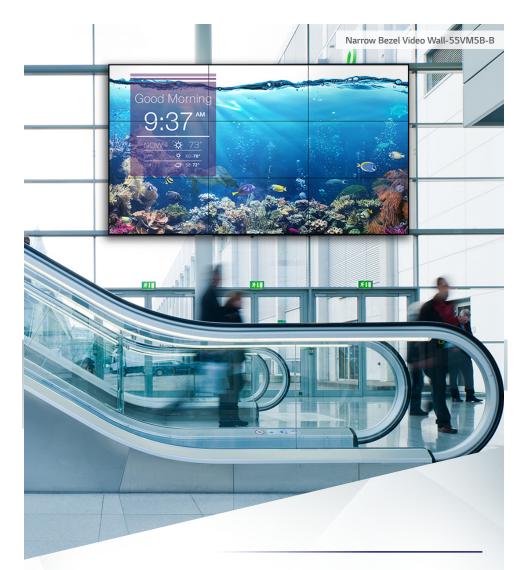

### Common Areas

The lobby and other common areas are the first places employees, clients and visitors see, and they present great opportunities to elevate a corporation's brand image.

LG large format displays and video walls can be used in the lobby and common areas to make a powerful first impression, delivering breathtaking images and crisp, clear messaging along with a wow factor that's sure to command attention. Greetings, motivational content, company news and videos and real-time data feeds can engage and impress clients and visitors and boost employee morale. What's more, 4K UHD display technology is an impressive alternative to traditional print-based art. These displays represent the most flexible solution for architects and designers to create an unforgettable experience in virtually any space.

Large Format Displays. With incredibly detailed pictures and stunningly bright colors, large format 4K UHD displays could be exactly what you need to create an unforgettable environment. A long-time innovator in commercial displays, LG offers large format 4K UHD displays with LG's proprietary IPS screen technology from 65-inch all the way up to 98-inch class sizes, including head-turning 32:9 and 58:9 stretched models. These state-of-the-art displays are ideal for brands wanting an effective solution that can integrate seamlessly, be centrally managed, and revitalize the facility. Video Walls. A video wall is a configuration of usually four or more individual displays placed adjacent to each other and synched together to create a single, impressively large video image. In recent years technology improvements and engineering breakthroughs have allowed for thinner display bezels that create a nearly seamless look where the adjacent displays meet. For maximum effectiveness in a video wall configuration, LG offers some of the most advanced thin and ultra-thin bezel displays with breathtaking image quality.