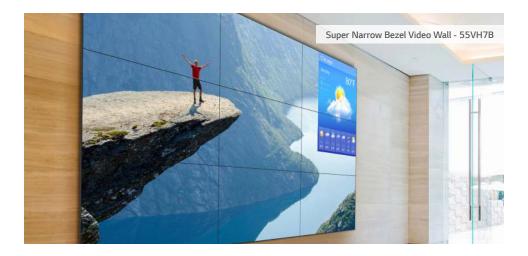

### Common Areas

The lobby and other common areas are the first places employees, clients and visitors see, and they present great opportunities to elevate a corporation's brand image.

LG large format displays and video walls can be used in the lobby and common areas to make a powerful first impression, delivering breathtaking images and crisp, clear messaging along with a wow factor that's sure to command attention. Greetings, motivational content, company news and videos and real-time data feeds can engage and impress clients and visitors and boost employee morale. What's more, 4K UHD display technology is an impressive alternative to traditional print-based art. These displays represent the most flexible solution for architects and designers to create an unforgettable experience in virtually any space.

Large Format Displays. With incredibly detailed pictures and stunningly bright colors, large format 4K UHD displays could be exactly what you need to create an unforgettable environment. A long-time innovator in commercial displays, LG offers large format 4K UHD displays with LG's proprietary IPS screen technology from 65-inch all the way up to 98-inch class sizes, including head-turning 32:9 and 58:9 stretched models. These state-of-the-art displays are ideal for brands wanting an effective solution that can integrate seamlessly, be centrally managed, and revitalize the facility. Video Walls. A video wall is a configuration of usually four or more individual displays placed adjacent to each other and synched together to create a single, impressively large video image. In recent years technology improvements and engineering breakthroughs have allowed for thinner display bezels that create a nearly seamless look where the adjacent displays meet. For maximum effectiveness in a video wall configuration, LG offers some of the most advanced thin and ultra-thin bezel displays with breathtaking image quality.