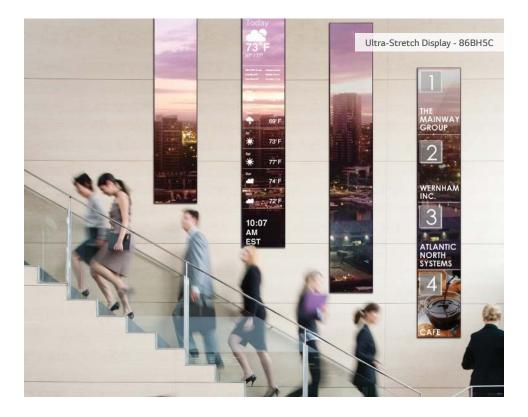

Large Format Displays. With incredibly detailed pictures and stunningly bright colors, large format 4K UHD displays could be exactly what you need to create an unforgettable environment. A long-time innovator in commercial displays, LG offers large format 4K UHD displays with LG's proprietary IPS screen technology from 65-inch all the way up to 98-inch class sizes, including head-turning 32:9 and 58:9 stretched models. These state-of-the-art displays are ideal for brands wanting an effective solution that can integrate seamlessly, be centrally managed, and revitalize the facility. Video Walls. A video wall is a configuration of usually four or more individual displays placed adjacent to each other and synched together to create a single, impressively large video image. In recent years technology improvements and engineering breakthroughs have allowed for thinner display bezels that create a nearly seamless look where the adjacent displays meet. For maximum effectiveness in a video wall configuration, LG offers some of the most advanced thin and ultra-thin bezel displays with breathtaking image quality.

## Hallways and Elevator Banks

Wayfinding displays are perfect for orienting visitors and getting them to where they need to be. Large wayfinders can direct guests throughout the facility, while small 22-inch displays outside of conference rooms can integrate with existing scheduling programs and show meeting times and subject matter. While the visitors are waiting, digital displays can immerse them in the corporate message and branding.