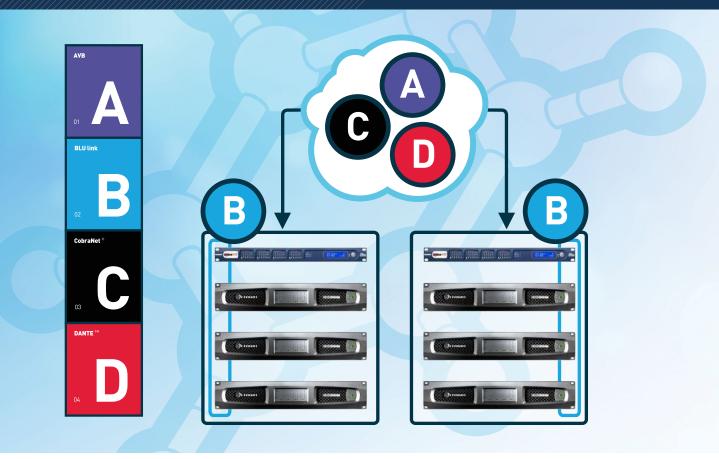

## STADIUMS AND ARENAS

Stadiums and arenas are where the action happens. To give spectators a truly immersive experience, the venue needs the right audio and visual technology throughout. HARMAN is the partner who can do it all, including stunning architectural lighting outside the facility, clear and powerful audio and lighting in the bowl, digital signage in guest suites, and a continued, connected experience in back of house areas. HARMAN also has a unique method of configuring, programming, and controlling distributed audio systems using either AVB, CobraNet<sup>®</sup>, Dante<sup>™</sup>, or HARMAN's own BLU link – a unified strategy known as "ABCD". While HiQnet Audio Architect<sup>™</sup> software manages the audio system, AMX's Rapid Project Maker (RPM) and Resource Management Suite (RMS) software handles the setup, configuration and maintenance of guest suites. With HARMAN, stadium operators can easily manage audio, video, control and lighting so they can focus on the real objective: Impressing visitors.

### ABOUT HARMAN ABCD

HARMAN's Crown and BSS brands offer AVB, CobraNet and Dante audio transport solutions through the use of BLU link, programmed and controlled through HiQnet Audio Architect software. Our unique audio transport solutions drastically cut down on costs associated with network audio infrastructure and operations.

BLU link allows for local distribution of audio originating in AVB, CobraNet, or Dante without the added costs and complexities of those technologies in each individual amplifier.