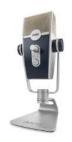

# **AKG LYRA**

## **USB MICROPHONE**

- · Ultra-HD sound with elegant retro design
- · Plug in headphones and control volume from the Lyra
- · Automatically reduces noise and improves signal levels
- · Ideal for podcasting, creating content, gaming or working from home