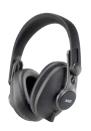

# **AKG K361-BT/K371-BT**

# **BLUETOOTH HEADSETS**

- · Over-ear, closed back for optimal comfort and sound quality
- · Built-in microphone
- Incredible AKG sound clarity
- · Great for working, creating content or studying from home