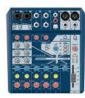

# **SOUNDCRAFT NOTEPAD SERIES**

#### **ANALOG MIXERS**

- · Legendary Soundcraft sound for music, podcasts or videos
- · Built-in USB audio interface to use with editing software
- · Renowned Soundcraft mic preamps
- · Well-suited for home studio or portable studio requirements
- · Not just for musicians perfect for podcasters too