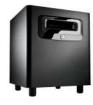

## JBL LSR310S

# POWERED STUDIO SUBWOOFER

- 10" studio subwoofer with patented Slip-Stream™ port design
- · XLF Extended Low Frequency setting
- · Custom 10" down-firing high-excursion, low-frequency drive
- · Professional balanced inputs and outputs
- · Selectable input sensitivity