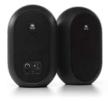

## **JBL 104-BT**

#### **BLUETOOTH STUDIO MONITORS**

- Excellent sound for the price available in either black or white
- · Acoustically optimized for desktop placement
- · Three sets of inputs and built-in Bluetooth
- · Great for content creators, home workers, musicians