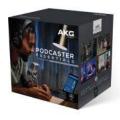

## AKG PODCASTER ESSENTIALS

## **AUDIO PRODUCTION KIT**

- · Includes AKG Lyra microphone and K371 headphones
- · Ultra-HD sound quality
- · K series headphones offer excellent comfort for all-day use
- The perfect bundle for home workers and content creators