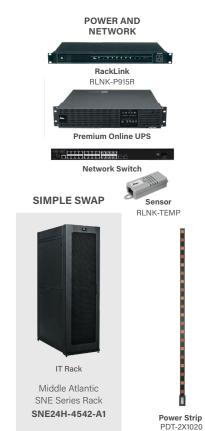

# **RACK STORAGE**

#### **RACK CONSIDERATIONS**

Choosing the right racks will ensure stability and long life for the equipment that's installed inside. AV racks with a narrow form factor make for easier assembly and equipment maintenance. IT racks must hold longer server devices and have different thermal management requirements.

### **Download** the BOM

PRODUCT LINKS | PRICING AND KICK-IT-UP A NOTCH PRODUCTS

<sup>\*</sup>NOTE: Forward accessories are not compatible with SNE Series Racks.

AMAZING AV EXPERIENCES | legrandav.com

USA 866.977.3901 av.support@legrand.com CANADA 877.345.4329 av.support@legrand.com
EMEA +31 495 580 840 av.emea.sales@legrand.com APAC +852 2145 4099 av.asia.sales@legrand.com