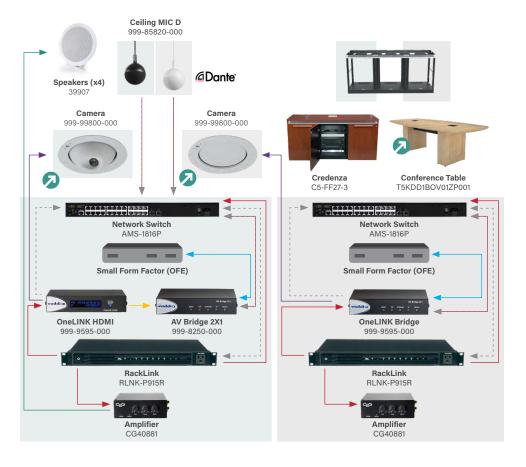

# CLASSIFIED COLLABORATION SITUATION ROOM An adjoining conference room with videoconferencing capabilities is vital to the success of any command and control center. High-quality conferencing is dependent on outstanding cameras, first-rate microphones and speakers, and connectivity to support them. Dual display mounts give a boost of collaborative power to any situation room, while three-bay credenzas make it easy to separate equipment based on classification levels. Conference table that properly support AV technology are engineered for ultimate system reliability 24/7/365. 6 Today's AV Solutions for Mission Critical Command & Control Centers

#### **VIDEOCONFERENCING**

The Vaddio RoboFLIP 30 HDBT PTZ camera fully rotates into its ceiling enclosure when it's in standby mode, providing full assurance that it's off and video feeds are not active. Ideal for conference rooms where knowledge of active video status is of critical importance.

### **Download** the BOM

PRODUCT LINKS | PRICING AND KICK-IT-UP A NOTCH PRODUCTS

\*Audio design in the Non-Secure example to be determined by integrator based on situation.

Cat6 HDBT Network and PoE (+, ++)