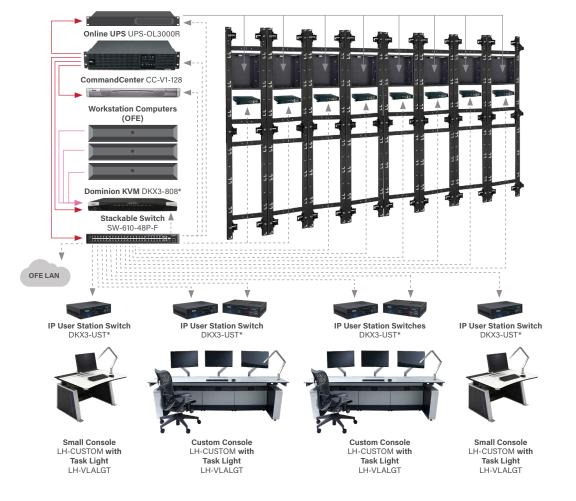

#### **VIDEO WALL AND CONSOLES**

SE CLOSE DO CLOSE DO

Product recommendations for an 8x8 direct view LED wall (flat wall) and KVM over IP system for command/control center.

### **Download** the BOM

PRODUCT LINKS | PRICING AND KICK-IT-UP A NOTCH PRODUCTS

\*NOTE: Raritan products have a dedicated team. For details, contact government-sales@raritan.com.

NOTE: Video distribution and direct view LED system not shown in diagram.