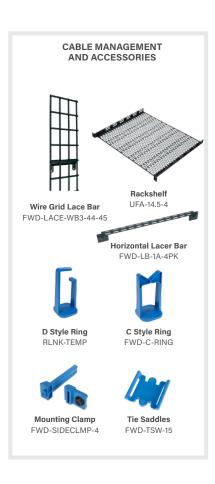

# **RACK STORAGE**

#### **RACK CONSIDERATIONS**

Choosing the right racks will ensure stability and long life for the equipment that's installed inside. AV racks with a narrow form factor make for easier assembly and equipment maintenance. IT racks must hold longer server devices and have different thermal management requirements.

### **Download** the BOM

PRODUCT LINKS | PRICING AND KICK-IT-UP A NOTCH PRODUCTS

<sup>\*</sup>NOTE: Forward accessories are not compatible with SNE Series Racks.

AMAZING AV EXPERIENCES | legrandav.com

USA 866.977.3901 av.support@legrand.com CANADA 877.345.4329 av.support@legrand.com
EMEA +31 495 580 840 av.emea.sales@legrand.com APAC +852 2145 4099 av.asia.sales@legrand.com