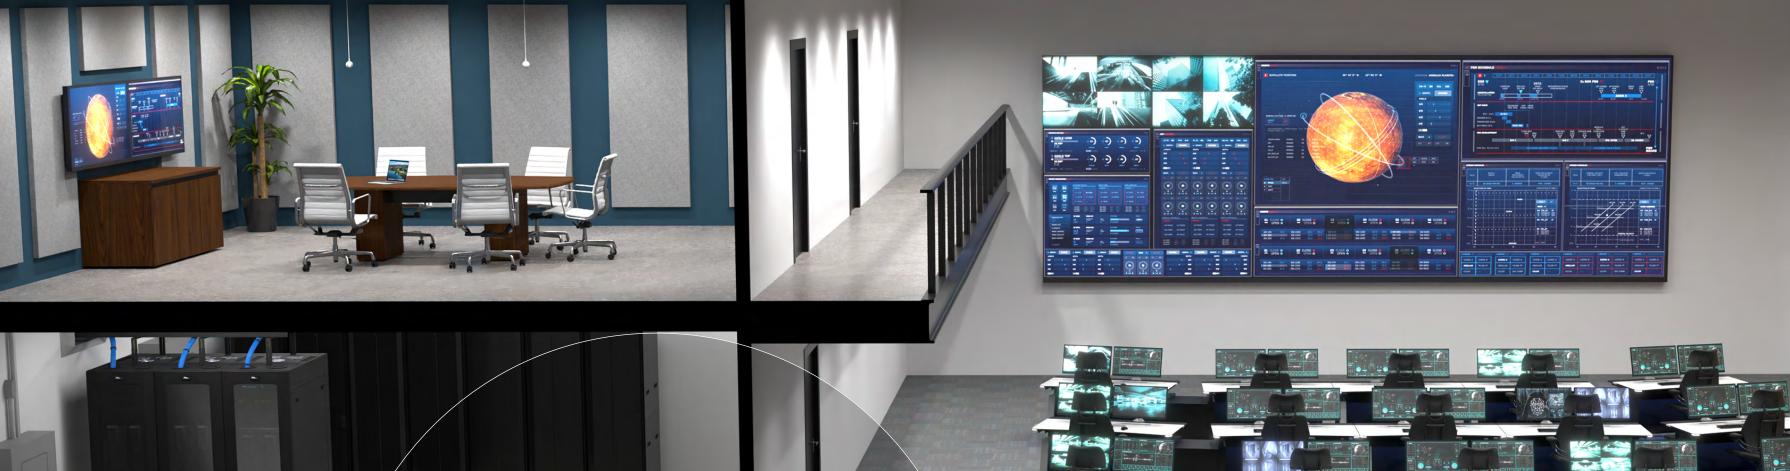

## EXPLORE THESE SPACES

4 Today's AV Solutions for Mission Critical Command & Control Centers

from your team.

**OPTIMIZING** 

**COMMAND & CONTROL CENTER** 

PERFORMANCE

A large information display is the focal point of every command

room. Intelligent power solutions help keep it running when

power failure is not an option. Ergonomically-designed AV furniture maximizes operator productivity with features that make a huge difference in control room efficiencies. Count on Legrand | AV for extremely reliable solutions that drive the nerve center of your operation and enable top performance