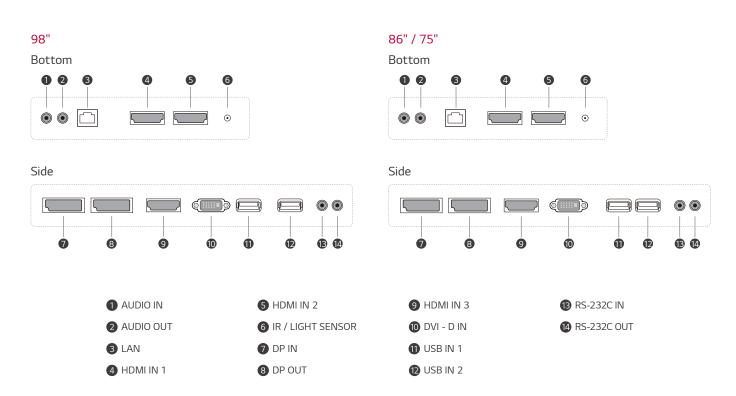

## CONNECTIVITY

\* Dimensions & Jack Panels may differ from the above image, so please contact LG sales team to verify before ordering.