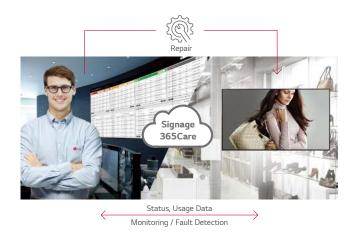

# Real-time Cloud Care Service - Signage365care

The maintenance gets easier and faster with an optional service Signage365Care\*, a cloud service solution provided by LG service. It remotely manages status of displays in client workplaces for fault diagnosis and remote-control services, ensuring the stable operation of a client's business.

\* The availability of "Signage 365 Care" service can differ by region, so please contact the LG sales representative in your region for further details.

## Real-time Monitoring & Control

Through the Control Manager, the embedded web monitoring solution, you can control and monitor the status of multiple UH5F-H series displays in different locations in real-time. It is available on internet connected devices, allowing you to flexibly and rapidly respond to emergency situations anywhere.