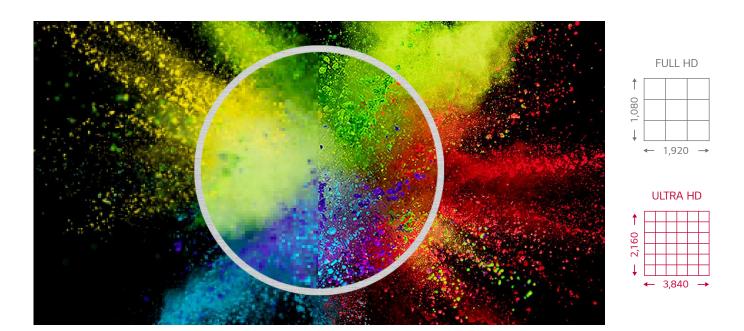

#### **ULTRA HD Resolution**

With the resolution that is 4 times higher than FHD, it makes the color and details of the contents more vivid and realistic. In addition, the wide viewing angle applied with an IPS panel, provides clear contents with no distortion.