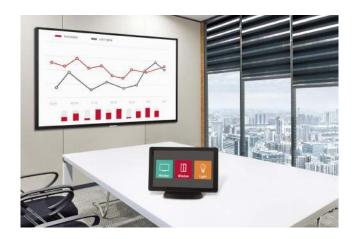

# MEETING ROOM SOLUTION COMPATIBILITY

## Compatible with AV Control System

The UH5F-H series has been certified Crestron Connected® for high compatibility with professional AV controls to achieve seamless integration and automated control\*, boosting business management efficiency.

## Real-time Monitoring & Control

Through the Control Manager, the embedded web monitoring solution, you can control and monitor the status of multiple UH5F-H series displays in different locations in real-time. It is available on internet connected devices, allowing you to flexibly and rapidly respond to emergency situations anywhere.