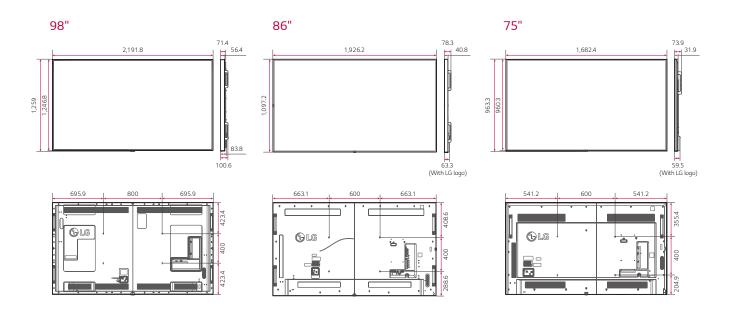

workplaces for fault diagnosis and remote-control services, ensuring the stable operation of a client's business.

\* The availability of "Signage 365 Care" service can differ by region, so please contact the LG sales representative in your region for further details.

#### **USER CONVENIENCE**



#### Multiscreen Feature with PBP / PIP

PBP (Picture-By-Picture) features multiple screens in a single display with up to 4 input sources while PIP (Picture-In-Picture) supports playing both a main screen and a subscreen at the same time with various layouts. This gives great flexibility to allocate space for each content source.



#### Wireless Access Point

The UH5F-H series operates as a virtual router which can be an wireless access point for mobile devices.

## **DIMENSION**

(unit: mm)



## CONNECTIVITY



\* Dimensions & Jack Panels may differ from the above image, so please contact LG sales team to verify before ordering.