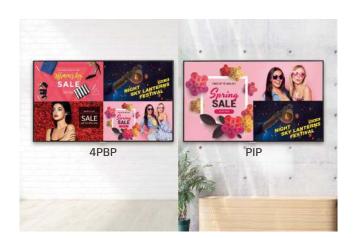

#### Multiscreen Feature with PBP / PIP

PBP (Picture-By-Picture) features multiple screens in a single display with up to 4 input sources while PIP (Picture-In-Picture) supports playing both a main screen and a subscreen at the same time with various layouts. This gives great flexibility to allocate space for each content source.