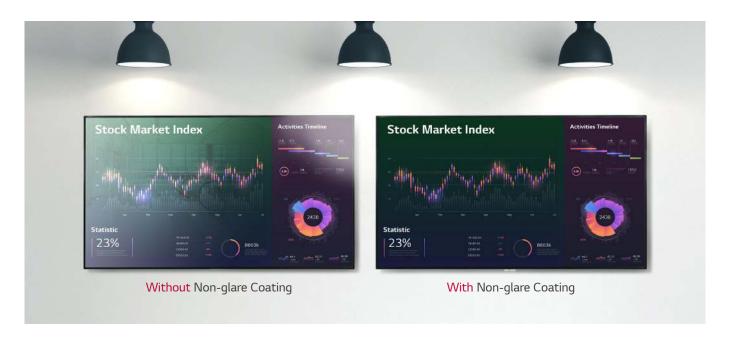

## Clear View with Non-glare Coating

Viewers can be annoyed by unnecessary reflections when watching a screen under brightly lit conditions. The UH5F-H series has resolved such inconveniences by increasing the level of haze, which enhances visibility and text readability.