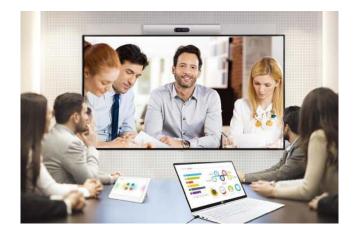

## Compatible with Video Conference System

For the optimum visual meeting, the UH5F-H series has certified its compatibility with Cisco System that offers powerful and integrated control\* for a smarter video conference, eliminating a waste of time for setting up the picture quality or changing input on incoming calls.

<sup>\*</sup> Network based control

<sup>\*</sup> Using an HDMI cable connection