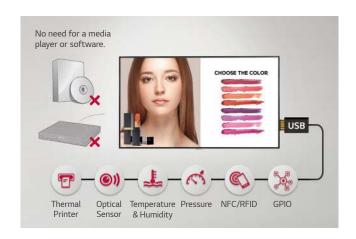

## High-Performance with webOS

Built-in Quad Core SoC can execute several tasks at once while providing smooth content playback without the need for a media player. Also, LG webOS smart signage platform enhances user convenience with intuitive GUI and simple app development tools.

## Various Sensor Applications

LG webOS smart signage platform easily supports connections with external sensors such as GPIO, NFC/RFID, temperature sensors, etc, via USB plug-in. The overall cost for maintenance is reduced as there's no need to purchase additional software or media players for creating value-added solutions.