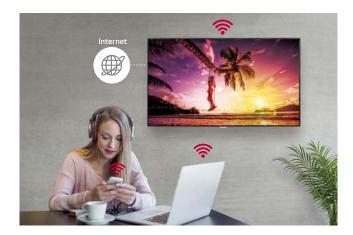

#### Wireless Access Point

The UH5F-H series operates as a virtual router which can be an wireless access point for mobile devices.