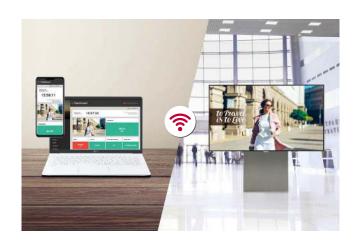

#### Wireless Access Point

The UH5F-H series operates as a virtual router which can be an wireless access point for mobile devices.