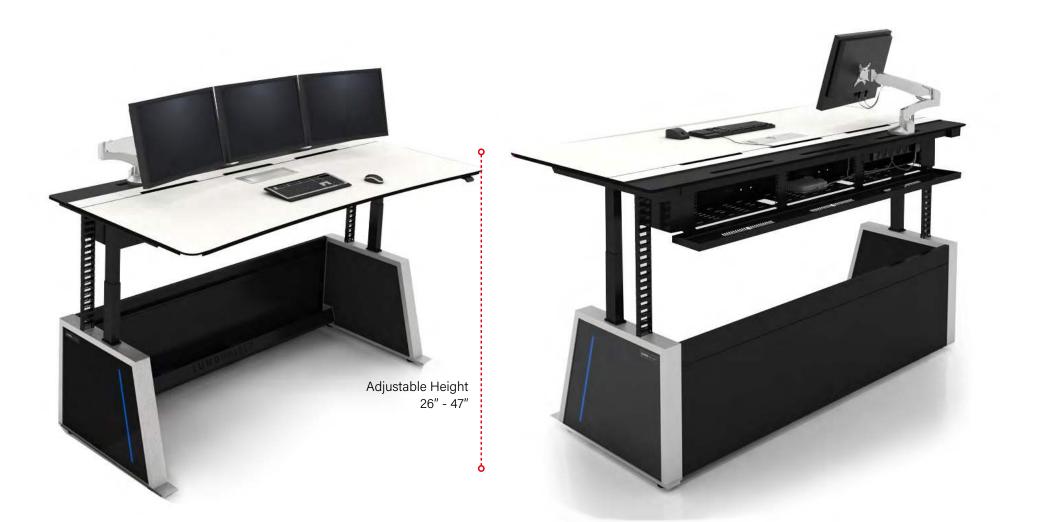

VISIONLINE Air is a human centred console design providing a sit/stand environment to optimise operator well-being and comfort

Sit/Stand benifits are - Improved Physical well-being | Metabolism | Mental stimulation | Concentration

## MODULARITY

VISIONLINE 24/7 Console grants versatility thanks to its modular design k configuration options including straight, concave & convex.

15 Fixed & Sit Stand Options Total access to Active Area without disrupting Operator's tasks