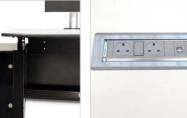

7 Kontrol Touch Desktop Power Module (Optional Accessory)

Universal fixing & Cable Pass Through for Monitors

O Cable Duct with 3U 19" Rack mount ready for small devices like thin clients, KVM, extenders etc.

3 Bottom Side to Side Cable Duct

8 Corner LEDS

 Dual Side Cable Entrance 12 Removable Service Cover 13 Integral Cable Management

Backlit Customisable End Panels

5 Front Bottom access for 3U 19" Rack Space