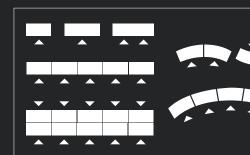

## MODULARITY

VISIONLINE 24/7 Console grants versatility thanks to its modular design k configuration options including straight, concave & convex.

15 Fixed & Sit Stand Options Total access to Active Area without disrupting Operator's tasks