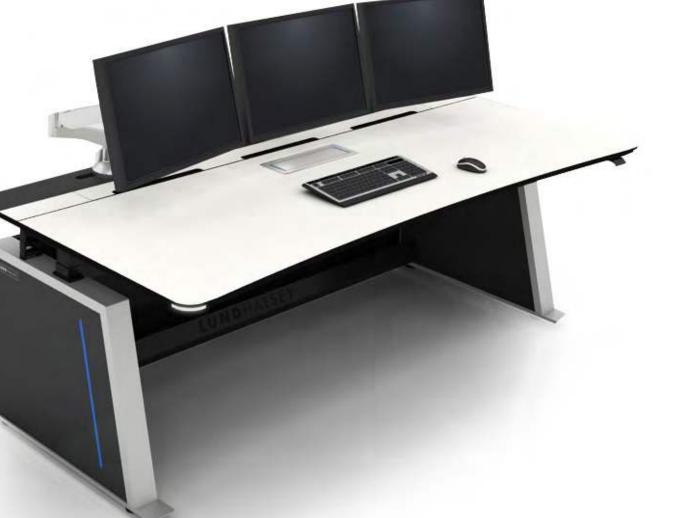

## **SPECIFICATIONS**

 High Pressure Compact Laminate Worksurface 18mm 2 Rear Shelf High Pressure Compact Laminate 12mm

4 Flip Off cover Top Access to multi-purpose Compartment

6 Metal Frame in high quality steel 1.5mm to 3.00mm Thickness

7 Kontrol Touch Desktop Power Module (Optional Accessory)

Universal fixing & Cable Pass Through for Monitors

O Cable Duct with 3U 19" Rack mount ready for small devices like thin clients, KVM, extenders etc.

3 Bottom Side to Side Cable Duct

8 Corner LEDS

 Dual Side Cable Entrance 12 Removable Service Cover 13 Integral Cable Management

Backlit Customisable End Panels

5 Front Bottom access for 3U 19" Rack Space