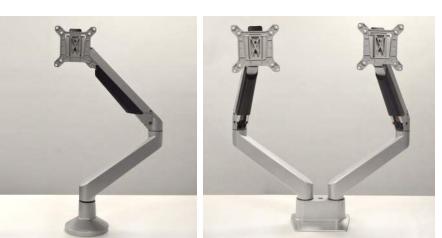

FEATURED ACCESSORIES

## MONITOR ARMS

Side by Side & Dual Monitor Arm Options

Desktop Connectivity Base

Width options: 54.5" to 89"