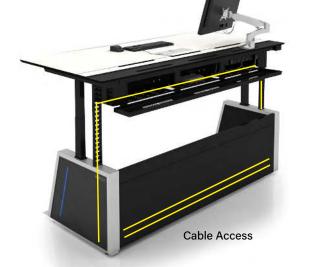

VISIONLINE console is the perfect solution for any modern 24/7 control room.

**CABLE MANAGEMENT & ACCESSABILITY** 

7 Kontrol Touch Desktop Power Module (Optional Accessory)

Universal fixing & Cable Pass Through for Monitors

O Cable Duct with 3U 19" Rack mount ready for small devices like thin clients, KVM, extenders etc.

3 Bottom Side to Side Cable Duct

8 Corner LEDS

 Dual Side Cable Entrance 12 Removable Service Cover 13 Integral Cable Management

Backlit Customisable End Panels

5 Front Bottom access for 3U 19" Rack Space