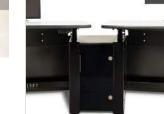

## **SPECIFICATIONS**

 High Pressure Compact Laminate Worksurface 18mm 2 Rear Shelf High Pressure Compact Laminate 12mm

4 Flip Off cover Top Access to multi-purpose Compartment

6 Metal Frame in high quality steel 1.5mm to 3.00mm Thickness

3 Bottom Side to Side Cable Duct

8 Corner LEDS

 Dual Side Cable Entrance 12 Removable Service Cover 13 Integral Cable Management

Backlit Customisable End Panels

5 Front Bottom access for 3U 19" Rack Space

## MODULARITY

VISIONLINE 24/7 Console grants versatility thanks to its modular design k configuration options including straight, concave & convex.

15 Fixed & Sit Stand Options Total access to Active Area without disrupting Operator's tasks