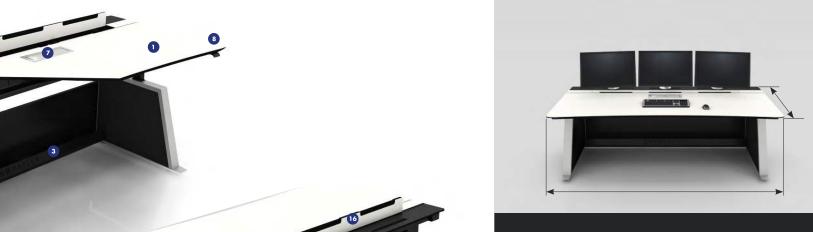

## **SPECIFICATIONS**

 High Pressure Compact Laminate Worksurface 18mm 2 Rear Shelf High Pressure Compact Laminate 12mm

4 Flip Off cover Top Access to multi-purpose Compartment

6 Metal Frame in high quality steel 1.5mm to 3.00mm Thickness

7 Kontrol Touch Desktop Power Module (Optional Accessory)

Universal fixing & Cable Pass Through for Monitors

O Cable Duct with 3U 19" Rack mount ready for small devices like thin clients, KVM, extenders etc.

3 Bottom Side to Side Cable Duct

8 Corner LEDS

 Dual Side Cable Entrance 12 Removable Service Cover 13 Integral Cable Management

Backlit Customisable End Panels

5 Front Bottom access for 3U 19" Rack Space

Designed to ISO 11064, the international ergonomic standard for control room design the VISIONLINE 24/7 control room console is supported by a robust frame providing perfect cable management, integration for active equipment and class leading industrial design.