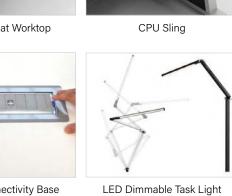

FEATURED ACCESSORIES

## MONITOR ARMS

Side by Side & Dual Monitor Arm Options

Desktop Connectivity Base

Width options: 54.5" to 89"