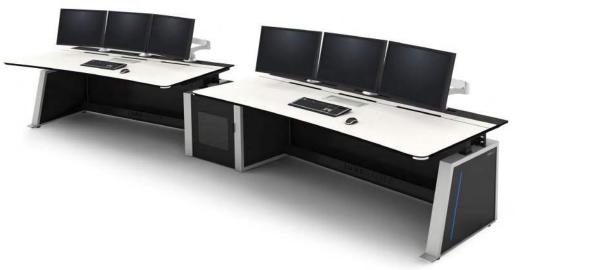

VISIONLINE console is the perfect solution for any modern 24/7 control room.

**CABLE MANAGEMENT & ACCESSABILITY** 

Designed to ISO 11064, the international ergonomic standard for control room design the VISIONLINE 24/7 control room console is supported by a robust frame providing perfect cable management, integration for active equipment and class leading industrial design.

## MODULARITY

VISIONLINE 24/7 Console grants versatility thanks to its modular design k configuration options including straight, concave & convex.

15 Fixed & Sit Stand Options Total access to Active Area without disrupting Operator's tasks