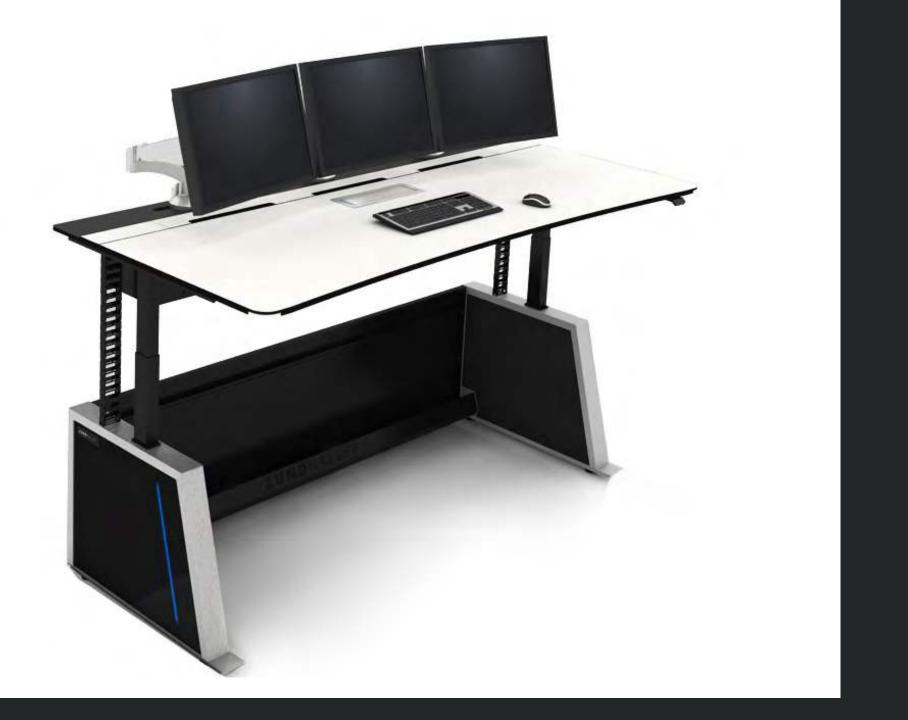

VISIONLINE Air is a human centred console design providing a sit/stand environment to optimise operator well-being and comfort

Sit/Stand benifits are - Improved Physical well-being | Metabolism | Mental stimulation | Concentration

Designed to ISO 11064, the international ergonomic standard for control room design the VISIONLINE 24/7 control room console is supported by a robust frame providing perfect cable management, integration for active equipment and class leading industrial design.