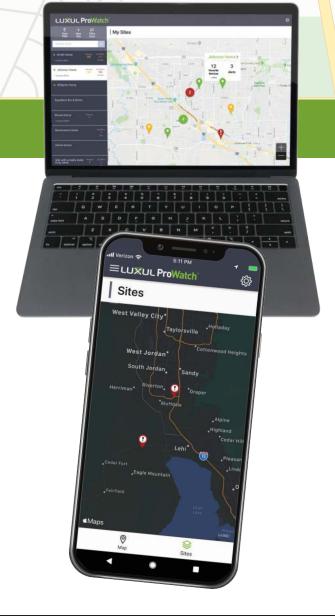

Remotely...

Monitor | Manage | Troubleshoot

Your clients' networks host more connected devices than ever before, and their expectations for them all to work seamlessly are higher than ever. With Luxul, monitor and manage every device on the network to proactively respond to issues while avoiding truck rolls for simple system management tasks.

With the following features, enjoy peace of mind knowing your clients' systems will be accessible at any time from anywhere:

- · Receive notifications when devices fall offline
- Perform firmware updates on select Luxul routers and access points
- Customizable alerts
- Site-level status indicators for offline devices and firmware updates
- · Access sites in map or list views
- · Configure devices remotely via web user interfaces
- · Remotely power cycle PDUs and PoE switches