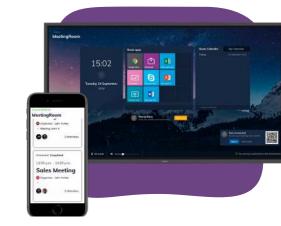

# LAUNCH CONTROL

#### **All-In-One Meeting Solution**

- √ Walk up and start your meetings with a one-touch solution that keeps your computer and network secure.
- √ Easily access approved apps, view the room's calendar, and start a videoconferencing call - all with one button!

Launch Control supports: