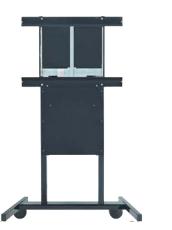

#### **Mobile Stand**

√ Adjust the height of your display so that all team members can touch and interact directly with the screen.

> \*Fits all Panel Sizes SKU: EPR8A50500-SQR\*

# newline TRULIFT Mobile Stand

√ Motorized stands let you adjust your display height with a remote or electronic option, giving you easy visibility.

\*Fits all Panel Sizes SKU: EPR8A60060-000\*