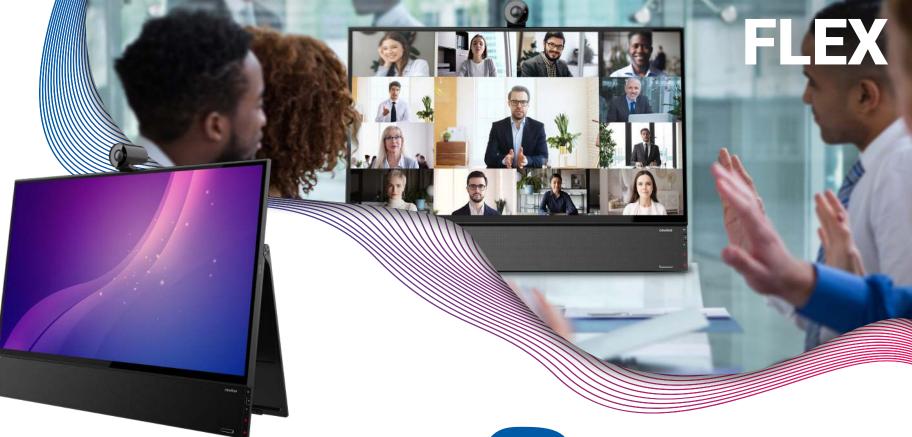

Compatible with all Devices

**Product Part Numbers** 

85" - EPR7A085NT-000

65" - EPR7A065NT-000

98" - EPR7A098NT-000

Seemingly overnight physical paperwork and in-person meetings became antiquated workplace concepts. Navigate the new workplace environment with ease. The Newline Flex helps you attend meetings, review documents, and collaborate from one device, in office or remote. Don't put your laptop away just yet, thanks to easy connectivity, but you can ditch the charging cable!

#### Plug & Play Design

Plug in your laptop with just one cable and activate touch functionality. No drivers to install\* and connectivity is instant.

#### Tilt & Turn 4K Camera

Show up to video meetings with confidence and communicate with less strain. With a versatile 4K camera, remote communication improves.

#### **Capacitive Touch**

What is a touch screen device without superior interactivity? Second nature writing and responsive touch relieves you from the mouse!

\*touch drivers must be installed for Apple products.