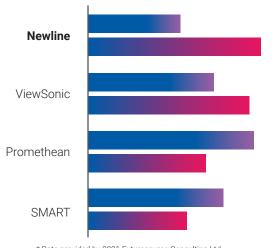

#### **Newline is Number 1!**

Newline is the largest manufacturer of interactive displays in the United States. Our business model keeps us growing like none other.

#### Q3 2020 vs Q3 2021

\* Data provided by 2021 Futuresource Consulting Ltd

. . . . .

"We Help Your Business

Make an Impact"

• • • • •