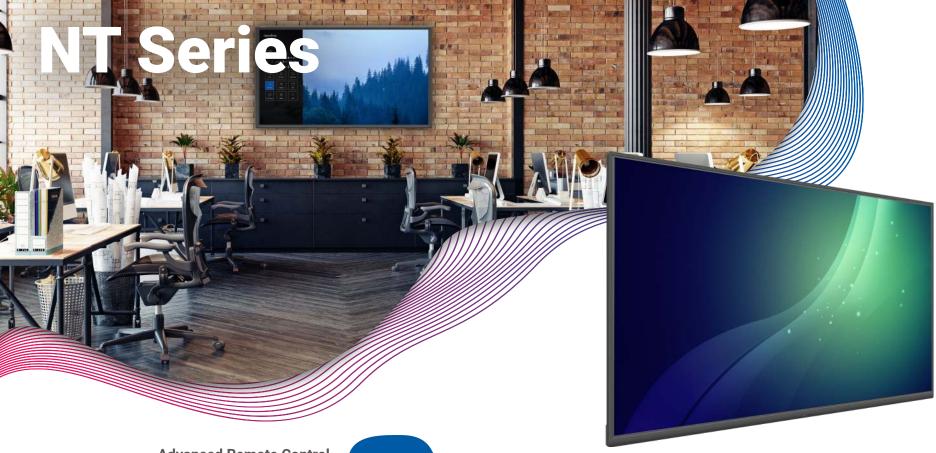

Newline also offers a non-touch display solution for your presentation halls and signage. Your office runs non-stop and so can your technology. The commercialgrade design allows the NT Series to run continuously 24/7. Ensure the highest quality visual presentations and digital office signage with Newline's NT Series non-touch display.

Compatible with all Devices

**Product Part Numbers** 

85" - EPR7A085NT-000

65" - EPR7A065NT-000

98" - EPR7A098NT-000

Seemingly overnight physical paperwork and in-person meetings became antiquated workplace concepts. Navigate the new workplace environment with ease. The Newline Flex helps you attend meetings, review documents, and collaborate from one device, in office or remote. Don't put your laptop away just yet, thanks to easy connectivity, but you can ditch the charging cable!