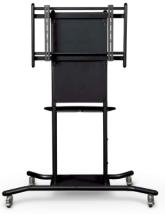

#### **Mobile Stand**

√ Adjust the height of your display so that all team members can touch and interact directly with the screen.

> \*Fits all Panel Sizes SKU: EPR8A50500-SQR\*

#### **Mobile Stand**

√ This mobile stand's compact design lets you move your interactive display up and down with just your fingertips.

SKU: EPR8A88700-000 \*Fits 55" - 80" Panels

SKU: EPR8A88900-000 \*Fits 80" - 98" Panels