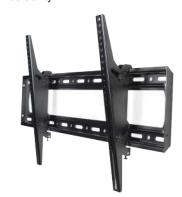

#### **Wall Mount**

- √ Keep your display sturdy on the wall with the standard Newline wall mount.
- √ The light, compact design makes it easy to install while providing strength and durability.

SKU: EPR8A88700-000 \*Fits 55" - 80" Panels \*Fits 80" - 98" Panels

SKU: EPR8A88900-000