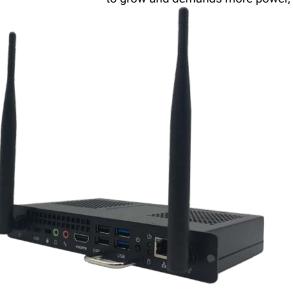

### Plug & Play Computers for Your Display

Upgrade your operating system to a dedicated Intel-powered computer. Bypass connecting or casting a laptop with the integrated OPS. Fill your display's OPS slot with an on-board computer that brings you all the power of a desktop computer right to your display. As your organization continues to grow and demands more power, the OPS is easily swappable for a more powerful version.

#### **Modern Connectivity**

Avoid adapter mishaps and incompatibility. The Q Series has the latest I/Os such as USB-C (with power), Bluetooth, and WiFi.