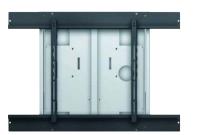

#### **Wall Mount**

√ Move the display up and down with effortless high-low adjustment, or mount your display to a fixed place for daily use