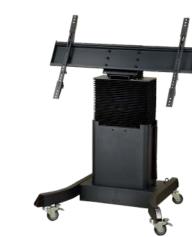

# newline TRULIFT Mobile Stand

√ Motorized stands let you adjust your display height with a remote or electronic option, giving you easy visibility.

\*Fits all Panel Sizes SKU: EPR8A60060-000\*

#### iTeach Motorized Stand

√ Control the height of the display on a motorized mobile stand with a convenient electronic lift option.