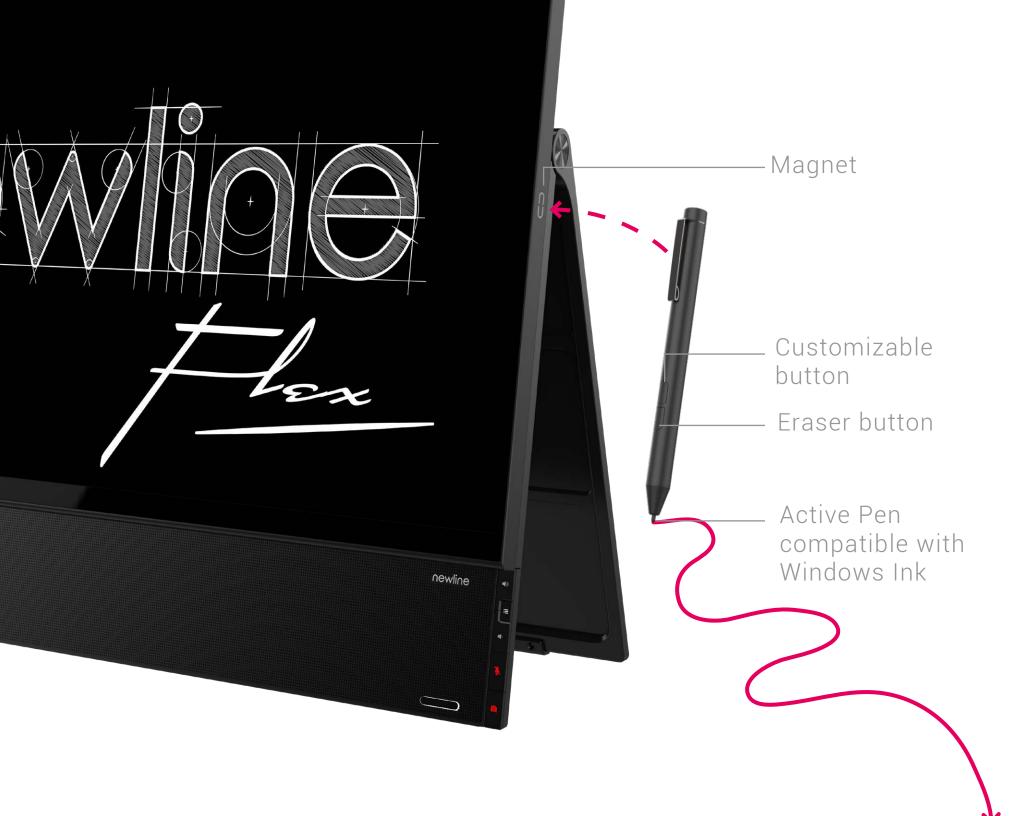

## EXPRESS YOURSELF IN THE DIGITAL WORKSPACE

Using touch devices has become second nature, so the writing experience must also be seamless. Flex has been developed with these needs in mind.

Easily tilt Flex into a comfortable position for writing. Palm rejection allows you to use the pen in a natural writing position. The Flex active pen provides a natural handwriting experience with high precision and low latency. There are two built-in hotkeys that let you quickly switch to eraser or access "right-click". Simply annotate over any document using any software and save your notes.