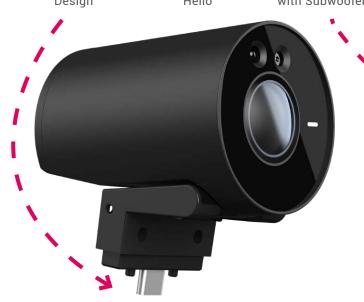

### BRINGING VIDEOCALLS TO LIFE

Flex sees you, Flex hears you, and Flex recognizes you. Video meetings can often become tiring. Bad sound or image quality complicates clear communication and ultimately work productivity suffers. Flex can ensure a better experience from your end—as if people are in the room with you! Capture your voice without background interference. Experience clear visuals with the 4K camera. Enjoy a better sound experience through high-end speakers with a subwoofer.

Tilt & Turn 4K Camera

120° Field of View

Modular

Speakers

8-Mic Array with Echo Cancellation

Flex The Flex

F L E X is for everyone.

No matter what your profession is, Flex helps you to communicate and intuitively express yourself in the digital workspace.