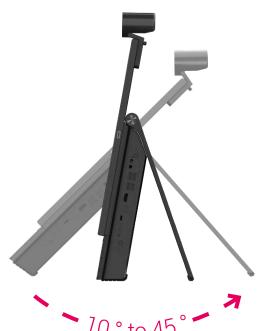

## EXPRESS YOURSELF IN THE DIGITAL WORKSPACE

Using touch devices has become second nature, so the writing experience must also be seamless. Flex has been developed with these needs in mind.

Easily tilt Flex into a comfortable position for writing. Palm rejection allows you to use the pen in a natural writing position. The Flex active pen provides a natural handwriting experience with high precision and low latency. There are two built-in hotkeys that let you quickly switch to eraser or access "right-click". Simply annotate over any document using any software and save your notes.