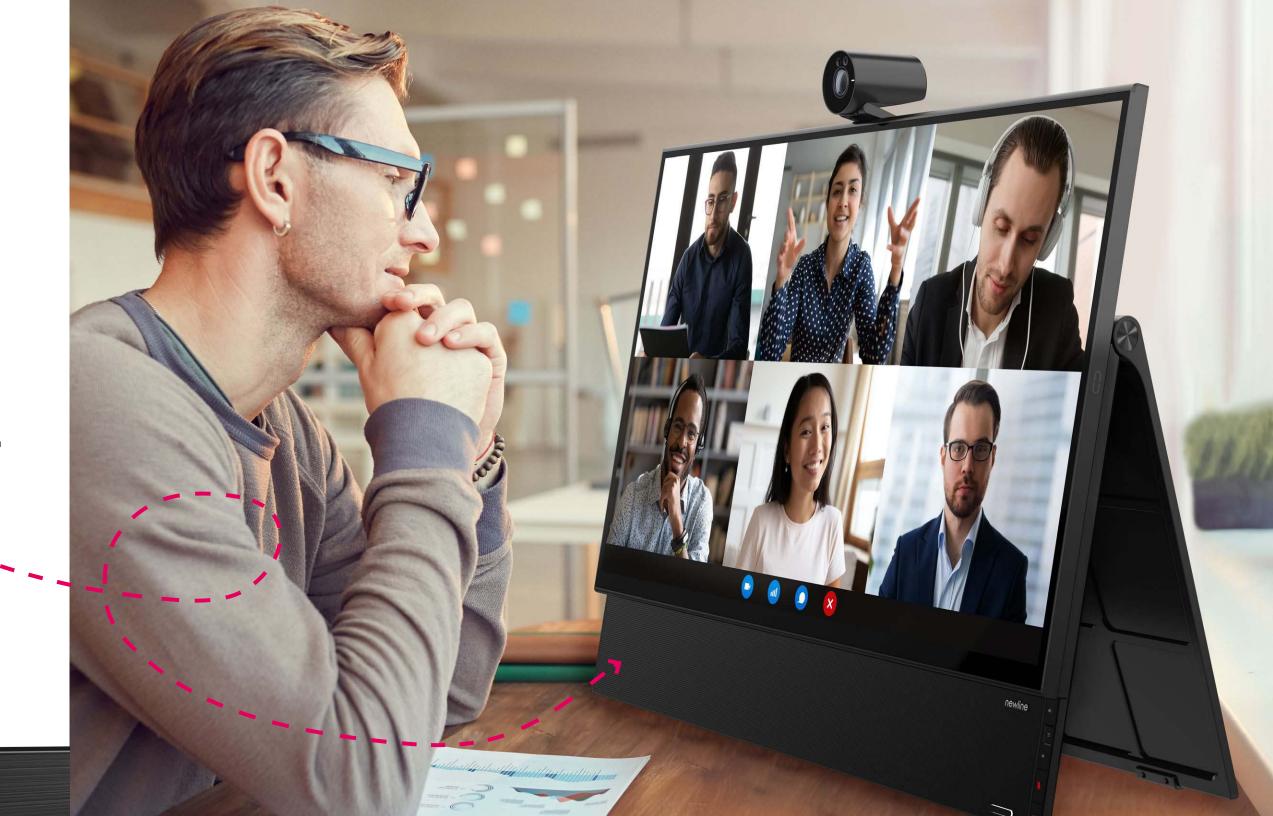

## CONTROL AT YOUR FINGERTIPS

Intuitive button design will ensure you are always in control while you are on a video call. Not all videoconferencing software makes it easy to control your audio and video. You may often find yourself looking for the icons to mute/unmute or to reveal your video. Flex ensures these functions are always within reach with cam & mic control, no matter how the software may have moved the control menu.

### BRINGING VIDEOCALLS TO LIFE

Flex sees you, Flex hears you, and Flex recognizes you. Video meetings can often become tiring. Bad sound or image quality complicates clear communication and ultimately work productivity suffers. Flex can ensure a better experience from your end—as if people are in the room with you! Capture your voice without background interference. Experience clear visuals with the 4K camera. Enjoy a better sound experience through high-end speakers with a subwoofer.

Tilt & Turn 4K Camera

120° Field of View

Modular

Speakers

8-Mic Array with Echo Cancellation

Flex The Flex

F L E X is for everyone.

No matter what your profession is, Flex helps you to communicate and intuitively express yourself in the digital workspace.