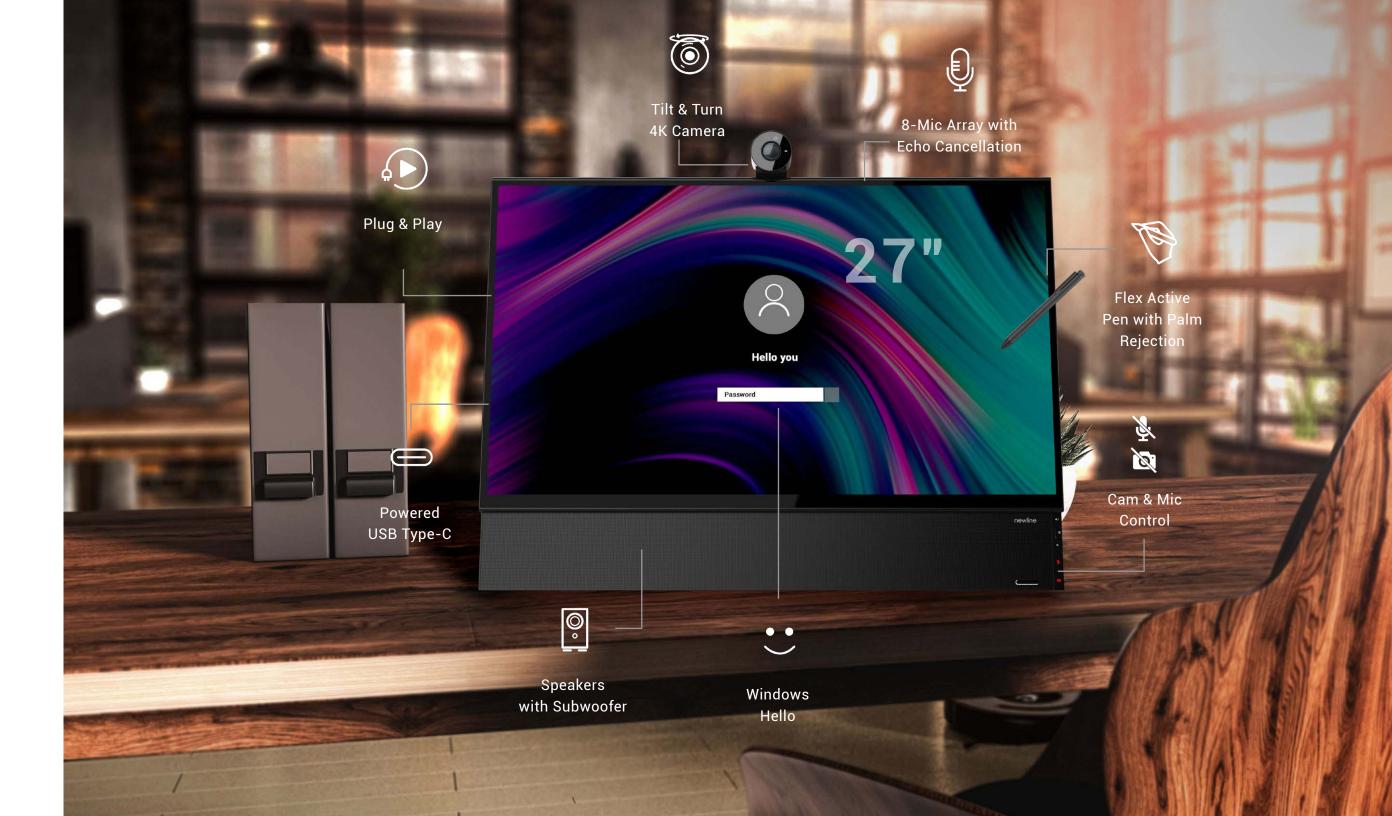

## CONTROL AT YOUR FINGERTIPS

Intuitive button design will ensure you are always in control while you are on a video call. Not all videoconferencing software makes it easy to control your audio and video. You may often find yourself looking for the icons to mute/unmute or to reveal your video. Flex ensures these functions are always within reach with cam & mic control, no matter how the software may have moved the control menu.

## EXPRESS YOURSELF IN THE DIGITAL WORKSPACE

Using touch devices has become second nature, so the writing experience must also be seamless. Flex has been developed with these needs in mind.

Easily tilt Flex into a comfortable position for writing. Palm rejection allows you to use the pen in a natural writing position. The Flex active pen provides a natural handwriting experience with high precision and low latency. There are two built-in hotkeys that let you quickly switch to eraser or access "right-click". Simply annotate over any document using any software and save your notes.

### BRINGING VIDEOCALLS TO LIFE

Flex sees you, Flex hears you, and Flex recognizes you. Video meetings can often become tiring. Bad sound or image quality complicates clear communication and ultimately work productivity suffers. Flex can ensure a better experience from your end—as if people are in the room with you! Capture your voice without background interference. Experience clear visuals with the 4K camera. Enjoy a better sound experience through high-end speakers with a subwoofer.

Tilt & Turn 4K Camera

120° Field of View

Modular

Speakers

8-Mic Array with Echo Cancellation

Flex The Flex

F L E X is for everyone.

No matter what your profession is, Flex helps you to communicate and intuitively express yourself in the digital workspace.