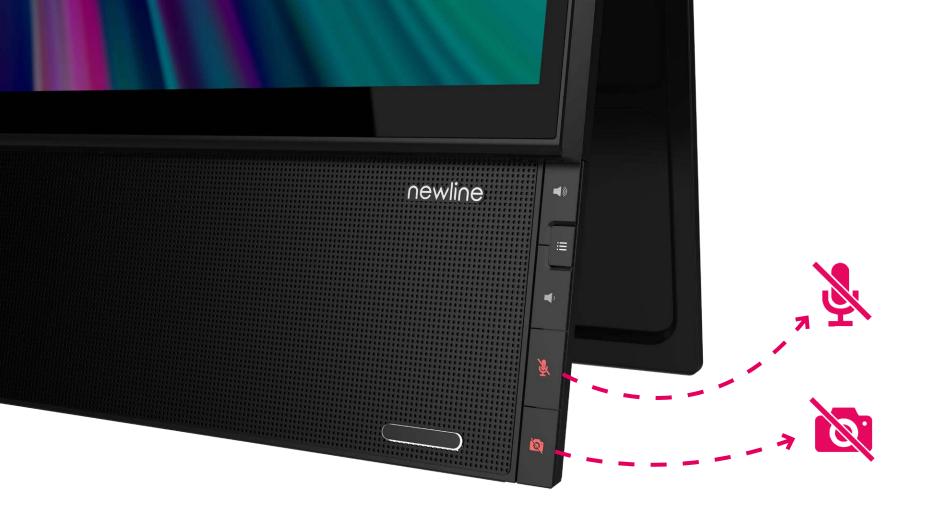

## CONTROL AT YOUR FINGERTIPS

Intuitive button design will ensure you are always in control while you are on a video call. Not all videoconferencing software makes it easy to control your audio and video. You may often find yourself looking for the icons to mute/unmute or to reveal your video. Flex ensures these functions are always within reach with cam & mic control, no matter how the software may have moved the control menu.