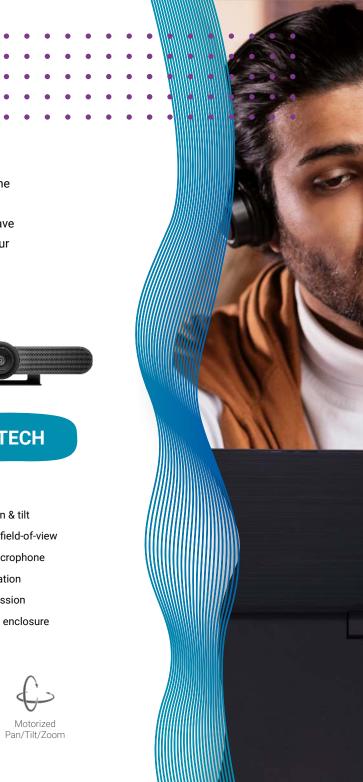

**MEET CAM** 

√ 120° camera field-of-view

√ Connect via bluetooth & USB

√ 360° bluetooth microphone -

place anywhere in the room

√ 4K camera

√ Auto framing

√ Echo cancellation

√ Motorized pan & tilt

√ 120° camera field-of-view

√ Integrated microphone

√ Anti-vibration enclosure

√ Echo cancellation

√ Noise suppression