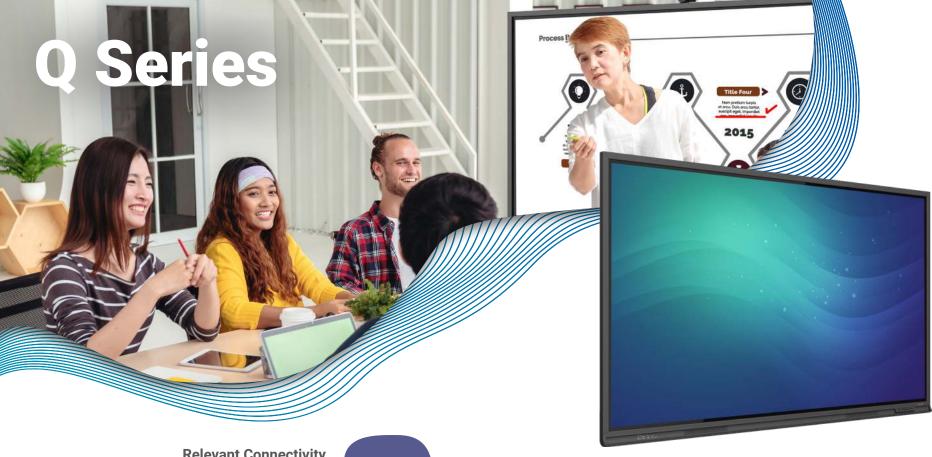

## **Relevant Connectivity**

Connect your laptop and other devices with accessible I/O ports including USB-C with power, HDMI, VGA, Wifi 6, Bluetooth, and more.

#### **Embedded Whiteboard**

Make the best use of virtual/hybrid learning with a feature-rich whiteboard. Import docs, images, and videos all into one app.

#### **User Profiles**

Customize homescreens by user, class, or subject for your mobile or mounted displays.

Students are learning through various modes and classroom technology must adapt. The Newline Q Series empowers faculty with all in-person and hybrid instruction to meet their student demands. With advanced security, fast processing, and modular accessories-juggling different teaching modes just got a lot easier!