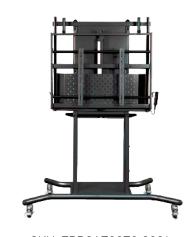

#### **Mobile Stand**

SKU: EPR8A50500-SQR\*

√ Adjust the height of your display so that your students can touch and interact directly with the screen.

# newline TRULIFT Mobile Stand

Motorized stands let you adjust your display height with a remote or electronic option, giving you easy visibility.

\*Fits all Panel Sizes SKU: EPR8A60060-000\*

#### iTeach Stand

√ With a robust mobile stand, move your display around your classroom or campus with ease.

#### iTeach Motorized Stand

√ Control the height of the display on a motorized mobile stand with a convenient electronic lift option.