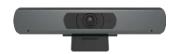

## **TANGO**

- √ 1080p HD camera
- Integrated microphone
- Connect via USB
- √ 120° camera field-of-view
- Digital noise reduction
- √ Works with all Newline displays

Camera

Microphone

LOGITECH

√ 4K camera