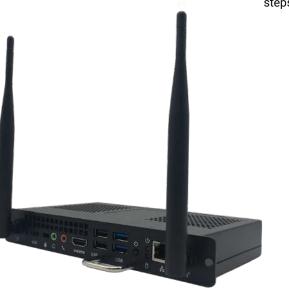

## Plug & Play Computers for Your Display

Support your campus and classrooms with computers that make teaching easier and learning more engaging. Fill your display's OPS slot with an on-board computer powered by Intel that brings you all the power of a desktop computer. No more worrying about cables or going through the steps of connecting a laptop or desktop directly to the display.