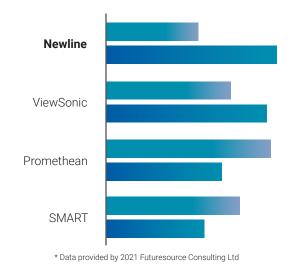

#### **Newline is Number 1!**

Newline is the largest manufacturer of interactive displays in the United States. Our business model keeps us growing like none other.

#### Q3 2020 vs Q3 2021

**We Own the Factory** 

"We Help Your School

Make an Impact"

Newline has complete control over product improvements and how much is produced. We listen to our clients and their needs to make sure the products we provide help them succeed.