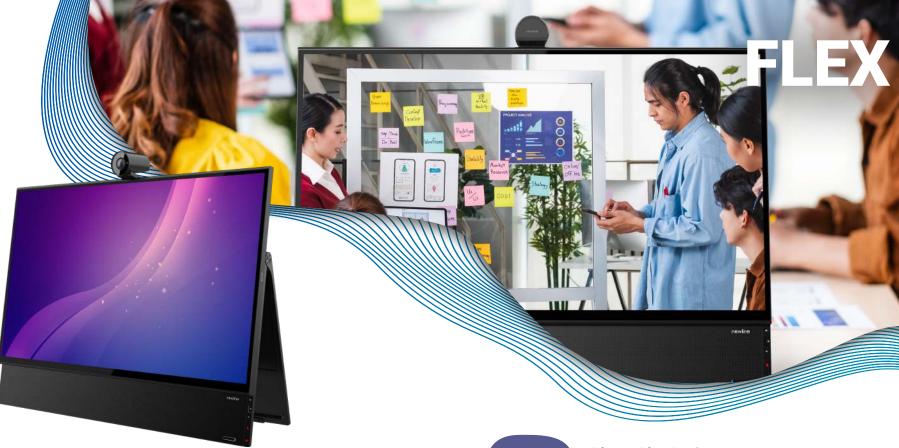

#### **Product Part Numbers**

\*\*\*

65" - EPR7A065NT-000

85" - EPR7A085NT-000

98" - EPR7A098NT-000

Meet your new remote learning assistant! Newline FLEX is a versatile all-in-one touch monitor designed for desktop collaboration. Use the Newline FLEX to eliminate desk clutter from cables and peripheral devices, by plugging up to your laptop and getting to work. Connect with your students from your desk and take notes right on your desktop screen.

## **Plug & Play Design**

BYOD! Plug in your laptop with just one cable and activate touch functionality. Students can start on projects instantly and so can your lessons.

## Tilt & Turn 4K Camera

Better illustrate a lesson point with the highquality camera or use it as a quick document camera.

## **Capacitive Touch**

Accurate P-CAP touch and intuitive response makes it easy to use for small children and adults!