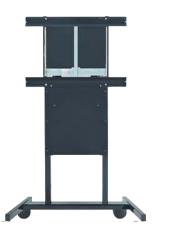

#### **Mobile Stand**

SKU: EPR8A50500-SQR\*

√ Adjust the height of your display so that your students can touch and interact directly with the screen.

# newline TRULIFT Mobile Stand

Motorized stands let you adjust your display height with a remote or electronic option, giving you easy visibility.

\*Fits all Panel Sizes SKU: EPR8A60060-000\*

#### iTeach Stand

√ With a robust mobile stand, move your display around your classroom or campus with ease.

#### iTeach Motorized Stand

√ Control the height of the display on a motorized mobile stand with a convenient electronic lift option.