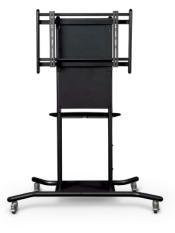

#### **Mobile Stand**

SKU: EPR8A50500-SQR\*

√ Adjust the height of your display so that your students can touch and interact directly with the screen.

# newline TRULIFT Mobile Stand

Motorized stands let you adjust your display height with a remote or electronic option, giving you easy visibility.

\*Fits all Panel Sizes SKU: EPR8A60060-000\*

#### **Mobile Stand**

This mobile stand's compact design lets you move your interactive display up and down with just your fingertips.

SKU: EPR8A88700-000 \*Fits 55" - 80" Panels

SKU: EPR8A88900-000

SKU: EPR8A70080-000\*