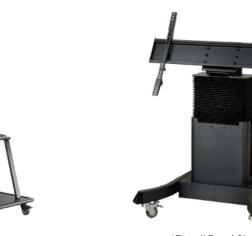

## **ACCESSORIES**

Your campuses are made up of more than just classrooms. There are also labs, halls, offices, libraries, and speciality rooms that can benefit from interactive displays. Support all the needs on your school campuses with reliable accessories that support Newline's innovative designs. Mount your panel to a wall or choose a more mobile mounting solution.

Newline partners with a variety of different mobile stand and wall mount providers to help you find the best fit for your needs.

#### **Mobile Stand**

SKU: EPR8A50500-SQR\*

√ Adjust the height of your display so that your students can touch and interact directly with the screen.

# newline TRULIFT Mobile Stand

Motorized stands let you adjust your display height with a remote or electronic option, giving you easy visibility.

\*Fits all Panel Sizes SKU: EPR8A60060-000\*