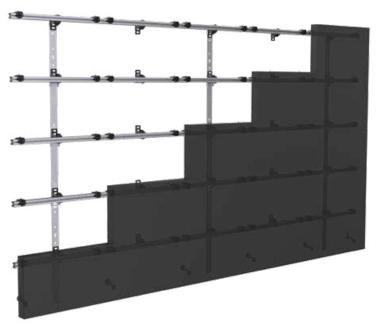

### SEAMLESS dVLED MOUNTING SYSTEMS

Our SEAMLESS dvLED
Solutions Team exceeds industry
standards, while achieving the
pinnacle of aesthetic results.
Choose between our
Kitted and Bespoke Series
dvLED Mounting Systems.

**DS-LEDUNV Models** 

- Create a seamless video wall capable of overcoming any wall imperfections with X, Y, and Z axis adjustment
- Included wall template allows installers to quickly and accurately attach the frame to the wall
- Quick-connect clamps allow installers to quickly and easily attach the displays to the mount frame
- Open architecture provides ease of cable management