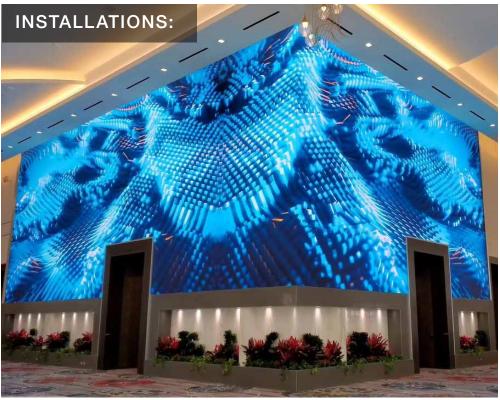

### SEAMLESS dVLED MOUNTING SYSTEMS

Our SEAMLESS dvLED
Solutions Team exceeds industry
standards, while achieving the
pinnacle of aesthetic results.
Choose between our
Kitted and Bespoke Series
dvLED Mounting Systems.