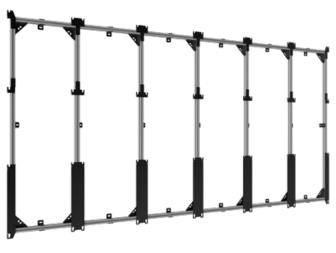

### SEAMLESS dVLED MOUNTING SYSTEMS

Our SEAMLESS dvLED
Solutions Team exceeds industry
standards, while achieving the
pinnacle of aesthetic results.
Choose between our
Kitted and Bespoke Series
dvLED Mounting Systems.

**DS-LEDUNV Models** 

- Create a seamless video wall capable of overcoming any wall imperfections with X, Y, and Z axis adjustment
- Included wall template allows installers to quickly and accurately attach the frame to the wall
- Quick-connect clamps allow installers to quickly and easily attach the displays to the mount frame
- Open architecture provides ease of cable management

#### Slim Flat dvLED Mounting System

**DS-LEDFS** 

- Clean and aesthetically pleasing installation based on a slim, space-saving design
- Depth adjustable wall plate creates one flat plane for the entire mount, regardless of wall imperfections
- Kitted solutions is designed and built to your video wall specifications
- Lightweight aluminum frame is easy to install and minimizes the wall load
- Adaptors adjust on the X and Y axis simplifying the display alignment