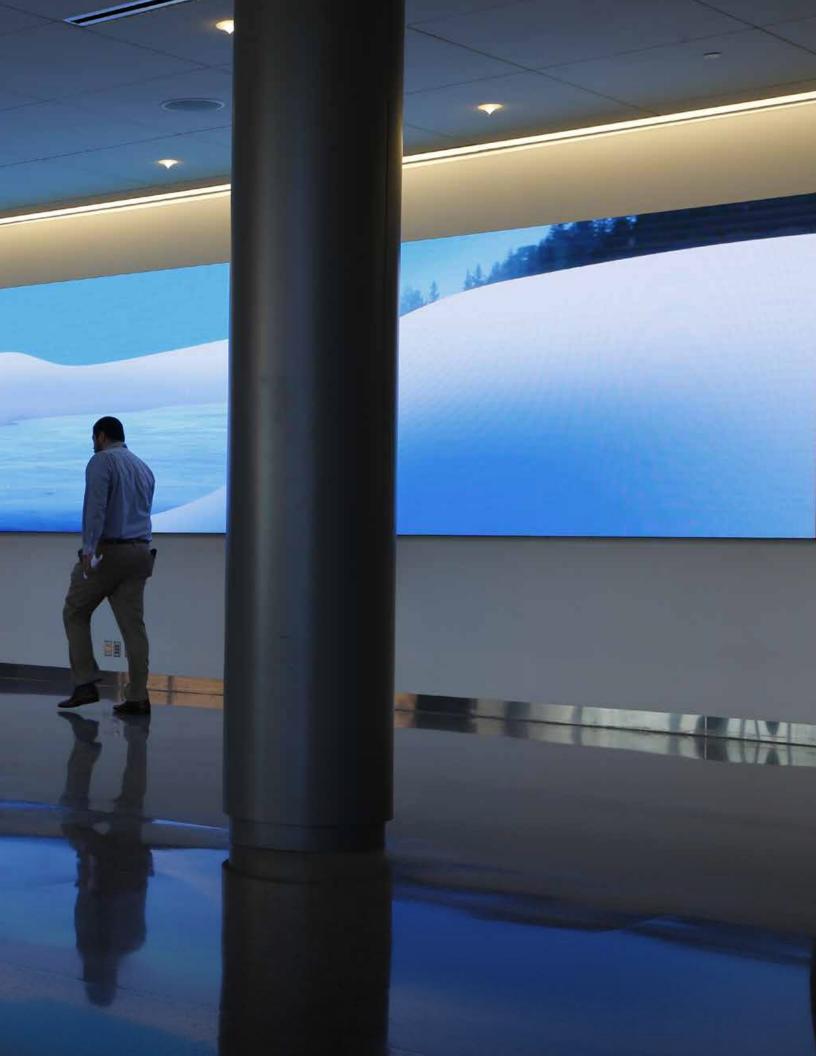

# SEAMLESS dvLED Video Wall Integration From start to finish.

The Peerless-AV® SEAMLESS dvLED
Solutions Team can solve even the most complex design & technology integration challenges to create an ideal solution for any unique application.