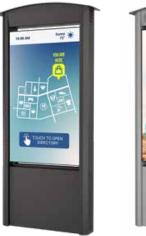

### Transform Your Outdoor Space with All-in-One Solutions

The Xtreme<sup>™</sup> High Bright Outdoor Display can be much more than a standalone unit – Peerless-AV<sup>®</sup> also designs & manufactures stylish, fully integrated kiosk solutions.

### SMART CITY KIOSKS

Includes 55" Xtreme<sup>™</sup> High Bright Outdoor Display(s)

model numbers: Single-Sided: KOP55XHB(-S)(A) Dual-Sided: KOP55XHB2(-S)(A)

- Available in black or silver and with or without speakers to ensure your product needs are met
- All stainless steel and aluminum body combined with an outdoor rated paint finish to provide the ultimate in corrosion resistance
- Wind tested up to 135 mph
- Sleek yet rugged design protects the display, while also providing ample space for component storage