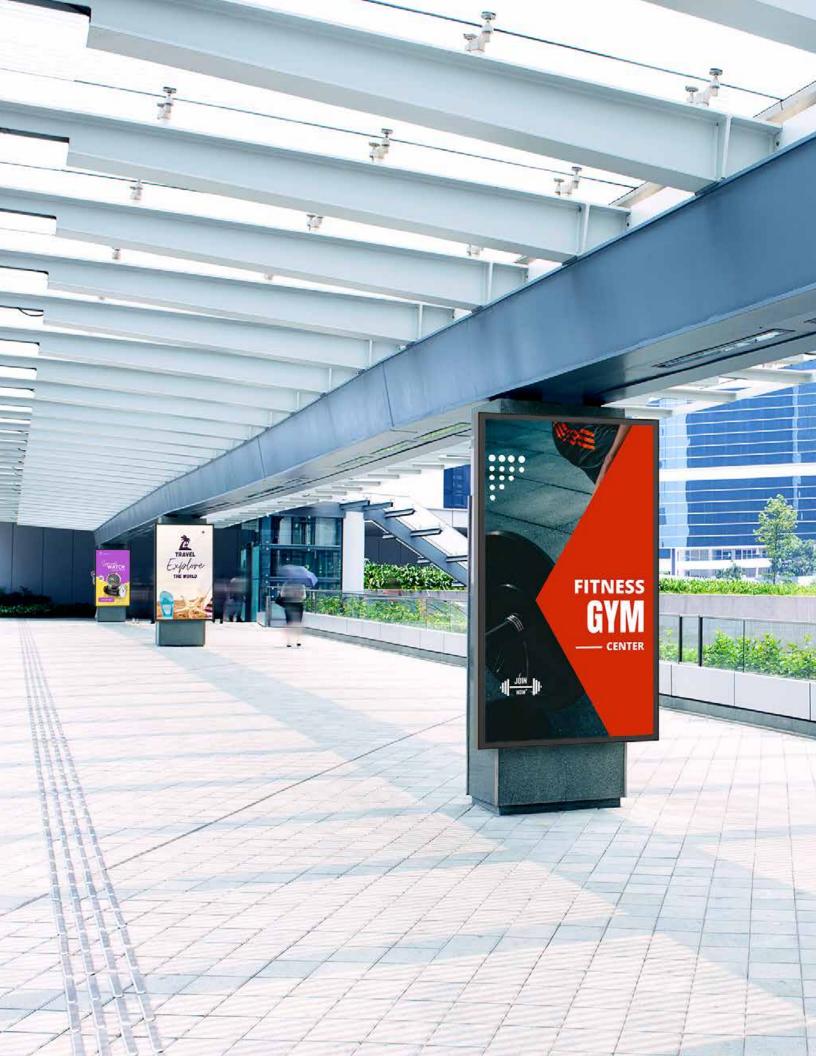

### APPLICATIONS

The perfect digital signage or entertainment solution for any professional application.

MASS TRANSIT | QSR | STADIUMS

model numbers: XHB554 (55"), XHB653 (65"), XHB754 (75")

### TRULY SUNLIGHT READABLE

The Xtreme<sup>™</sup> High Bright Display is optically bonded which increases the perceived contrast ratio & cuts down on glare, providing amazing picture quality, even in direct sunlight.

#### HIGH BRIGHT OUTPUT

The Xtreme<sup>™</sup> High Bright line of commercial displays offer 2500nits\* of light output to combat high ambient lighting conditions. The Ambient Light Sensor automatically adjusts brightness, which optimizes the display's power consumption & enhances the viewing experience.