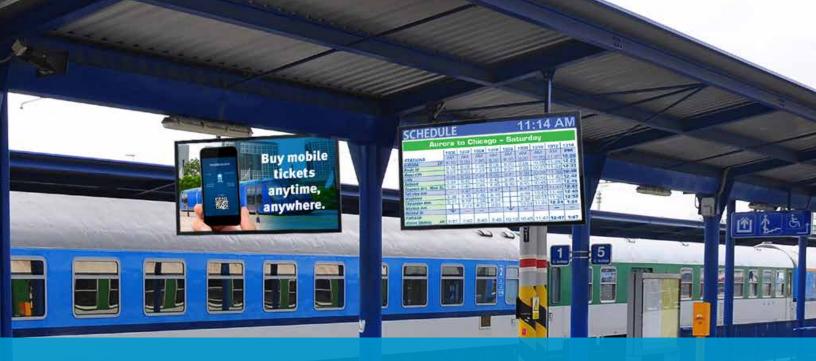

### APPLICATIONS

The perfect digital signage or entertainment solution for any professional application.

MASS TRANSIT | QSR | STADIUMS

model numbers: XHB554 (55"), XHB653 (65"), XHB754 (75")