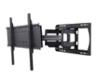

Outdoor Articulating Wall Mount, Landscape

model number: **EPA762PU** 

Outdoor Articulating Wall Mount, Landscape

model number: ESA763PU

Wind Rated Tilt Wall Mount, Landscape model number: **EWMU(-S)** 