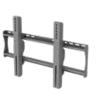

Outdoor Universal Tilt Wall Mount, Landscape model number: EPT650

Outdoor Universal Flat & Tilt Wall Mounts, Portrait model numbers: ESF655P/EST655P

Outdoor Flat Wall Mounts model numbers: ESF686/ESF675