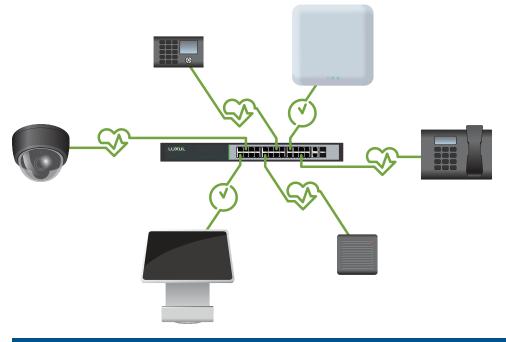

With Self Healing, your switch is capable of Auto-Recovery and Power Scheduling -- which means any time PoE-connected devices fall offline or go unresponsive, your switch will automatically reboot them, and you'll be able to set schedules that power PoE-connected devices on or off, based on whatever schedule you create. Imagine it. No more rolling trucks to Karen's and back for simple power cycling. She'll have to go back to calling the plumber over if she wants someone to talk to about the Hallmark Channel.