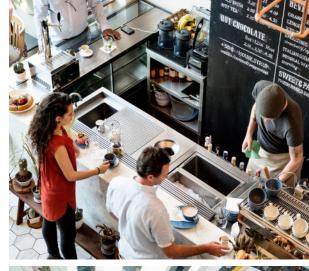

## Cafes & coffee shops

Cafes have become popular havens to answer emails, work offsite, or just meet up during the day. Music can be as important as a well-crafted latte to creating a relaxing, comfortable, and productive atmosphere.