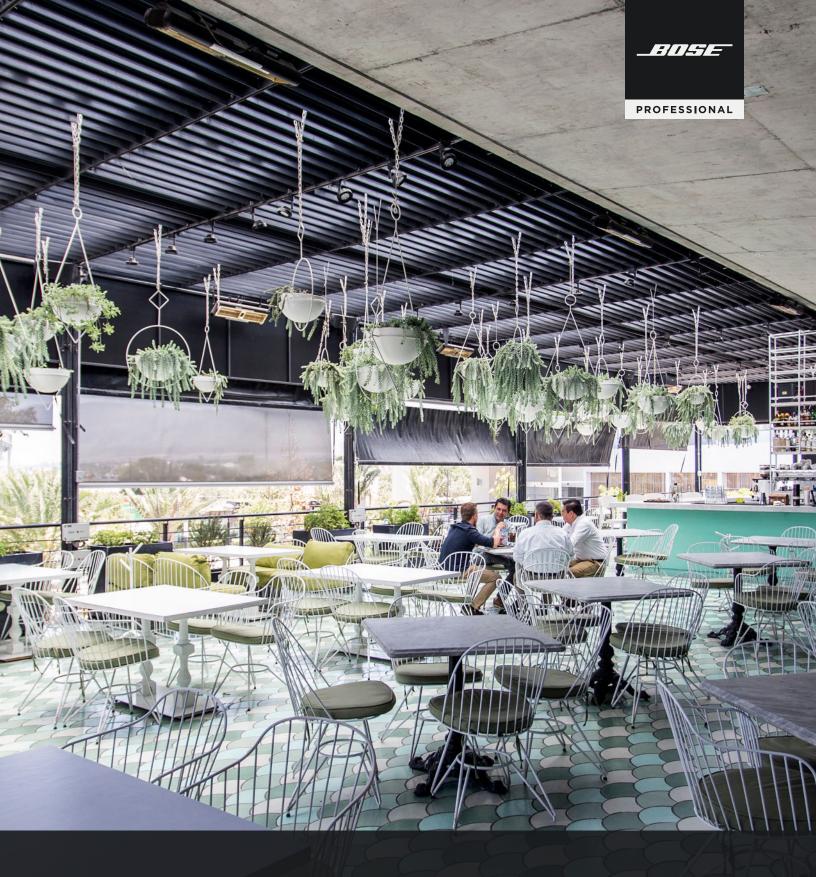

#### **Outdoor patios**

Gardens, sunshine, and fresh air can add a welcomed dimension to dining. So can music. A Bose system can enhance the surroundings while blending seamlessly into the outdoor environment you've created.