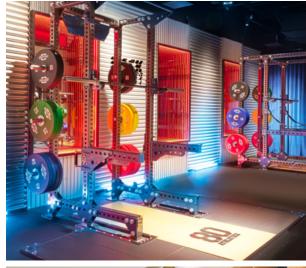

# Gyms & fitness studios

Keeping your clients motivated and engaged can help them reach their fitness goals. With full-range sound, easy-to-use controls, and automated operation, a Bose Professional sound system can be an indispensable piece of cutting-edge workout equipment.