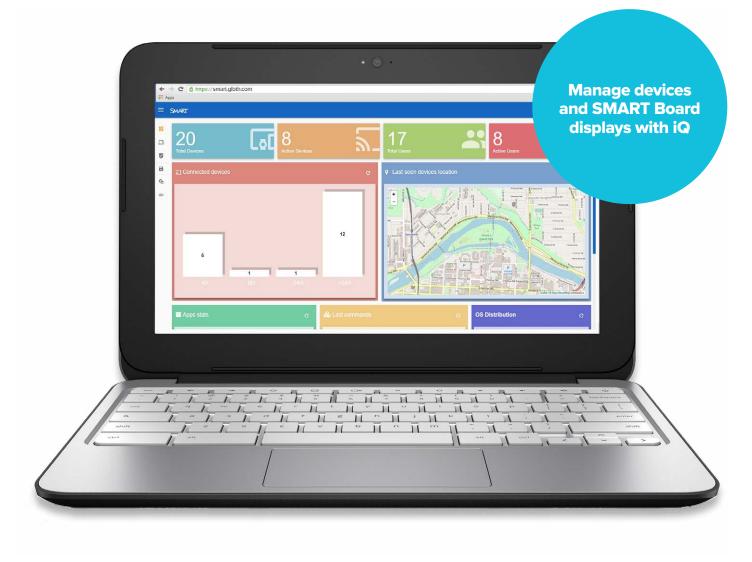

## Manage and secure your device fleet in real-time

With intuitive dashboards and diagnostics, SMART Remote Management shows a summary view of not only your SMART Board displays with iQ, but your entire mix of devices with the power to efficiently manage them all – no matter their location. SMART Remote Management is flexible and easily scalable from hundreds to hundreds of thousands of devices. By tracking and reporting a variety of parameters, you can know the status of your device fleet and users in real-time.

#### **Device and User Tracking**

- Total and active users
- · Detailed device usage reports
- · Active and connected devices
- Last device commands
- Device OS distribution