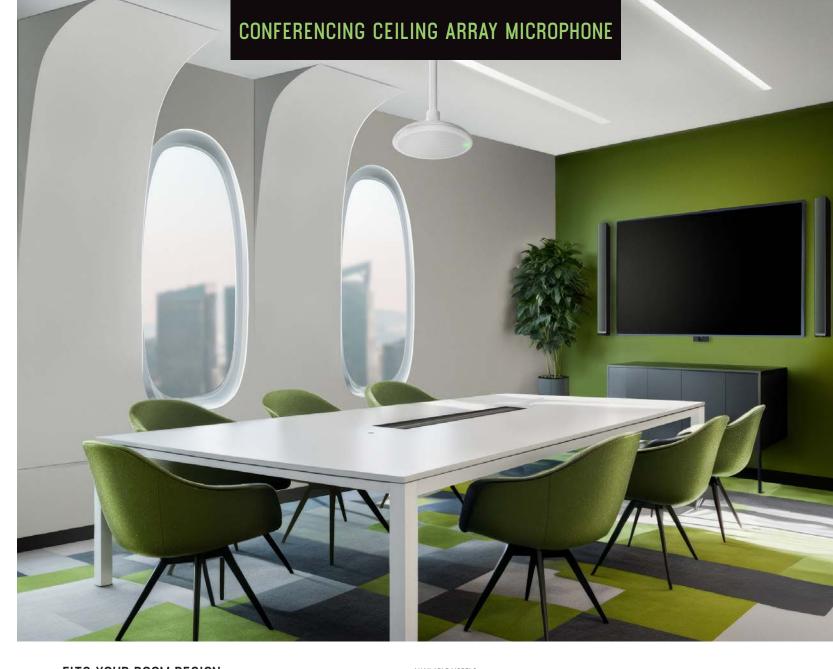

## FITS YOUR ROOM DESIGN

On-ceiling mounting bracket included; versatile options for in-ceiling, pole, rod, or suspension mounting available.

Choose from white, black, or aluminum finishes to match your color scheme.