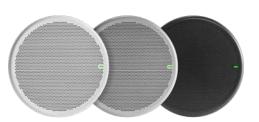

## FITS YOUR ROOM DESIGN

On-ceiling mounting bracket included; versatile options for in-ceiling, pole, rod, or suspension mounting available.

Choose from white, black, or aluminum finishes to match your color scheme.

## AVAILABLE MODELS

MXA901AL-R Aluminum ceiling microphone with on-ceiling mount
MXA901B-R Black ceiling microphone with on-ceiling mount
MXA901W-R White ceiling microphone with on-ceiling mount