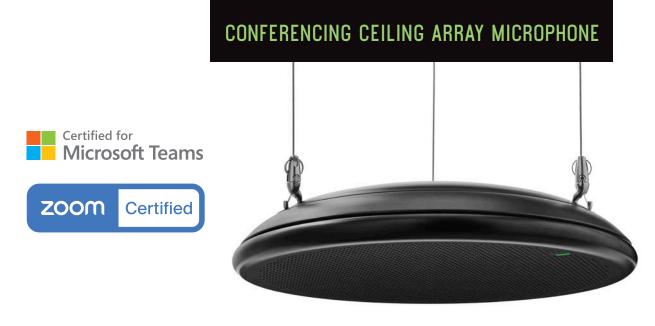

# A SLEEKER TAKE ON TECH.

The Microflex Advance MXA901 Conferencing Ceiling Array Microphone is the most discreet approach to AV conferencing audio for meeting rooms. Its compact and stylish 13.5-in diameter (34 cm) form factor complements any interior design without drawing attention. With Single-Zone Automatic Coverage technology and advanced IntelliMix DSP, the MXA901 captures multiple talkers at once for more dynamic interaction without annoying echo or room noise. One MXA901 can cover a small or medium-size room; multiple MXA901's can be combined to cover larger spaces with the IntelliMix P300 audio processor or IntelliMix Room software.

## **COVER EVERYONE**

Single-Zone Automatic Coverage technology automatically captures every talker in a 20 by 20 foot (6 by 6 m) area with no configuration required.

Use one MXA901 in small or medium-size rooms or use multiple MXA901's to cover larger spaces.