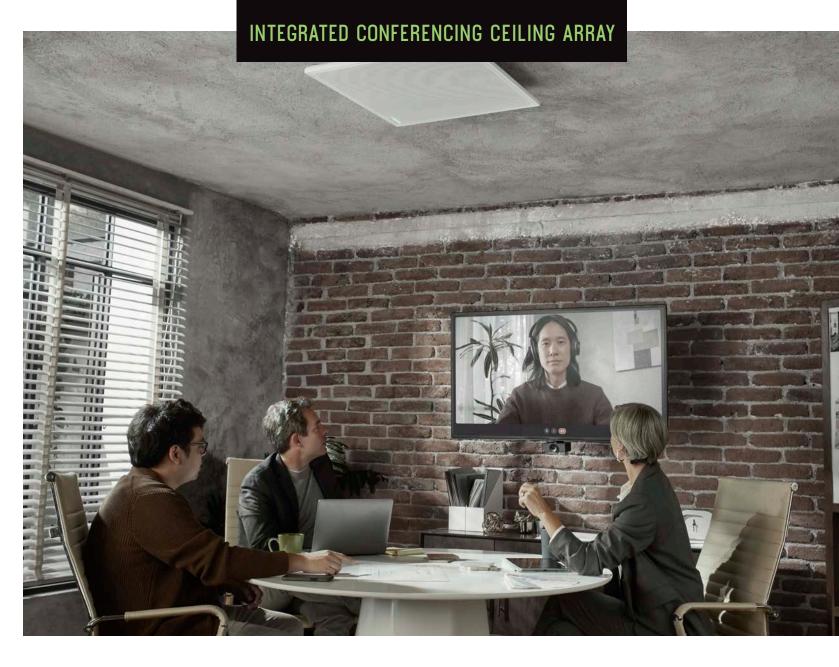

# THE FASTEST WAY TO BETTER SOUND.

The MXA902 is the first integrated ceiling array and loudspeaker for AV conferencing. It delivers premium audio capture and reproduction in small to medium-sized meeting spaces – with just one device. The MXA902 combines an advanced array microphone with an integrated loudspeaker for natural sounding speech reproduction. Single-Zone Automatic Coverage™ technology captures every participant, a wide-dispersion loudspeaker delivers robust sound throughout the room, and onboard IntelliMix® DSP ensures echo- and noise-free audio.