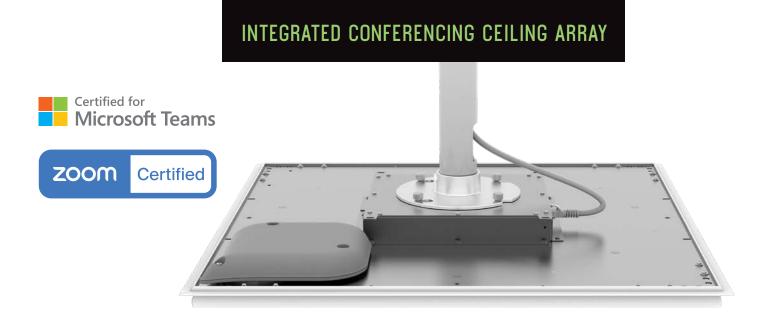

## FITS YOUR ROOM DESIGN

Add MXA-MUTE buttons for convenient audio muting or use your room control system.

Compatible with the A900 family of mounting hardware options to support in-ceiling, on-ceiling, pole, or wire-rope mounting.

White finish is paintable to match your room aesthetics.