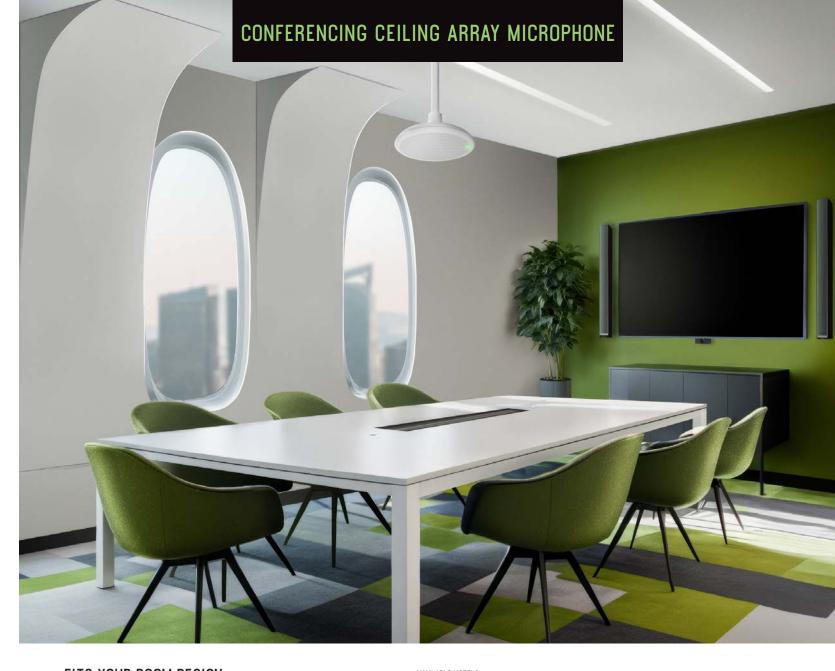

## FITS YOUR ROOM DESIGN

On-ceiling mounting bracket included; versatile options for in-ceiling, pole, rod, or suspension mounting available.

Choose from white, black, or aluminum finishes to match your color scheme.