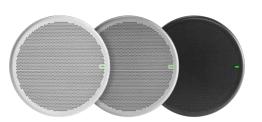

## AVAILABLE MODELS

MXA901AL-R Aluminum ceiling microphone with on-ceiling mount
MXA901B-R Black ceiling microphone with on-ceiling mount
MXA901W-R White ceiling microphone with on-ceiling mount