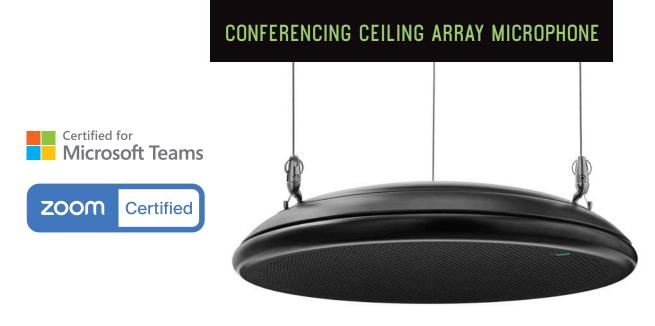

# A SLEEKER TAKE ON TECH.

The Microflex Advance MXA901 Conferencing Ceiling Array Microphone is the most discreet approach to AV conferencing audio for meeting rooms. Its compact and stylish 13.5-in diameter (34 cm) form factor complements any interior design without drawing attention. With Single-Zone Automatic Coverage technology and advanced IntelliMix DSP, the MXA901 captures multiple talkers at once for more dynamic interaction without annoying echo or room noise. One MXA901 can cover a small or medium-size room; multiple MXA901's can be combined to cover larger spaces with the IntelliMix P300 audio processor or IntelliMix Room software.

## **COVER EVERYONE**

Single-Zone Automatic Coverage technology automatically captures every talker in a 20 by 20 foot (6 by 6 m) area with no configuration required.

Use one MXA901 in small or medium-size rooms or use multiple MXA901's to cover larger spaces.